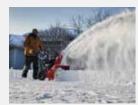

# POWER MAX® & POWER MAX® HD

**TWO-STAGE SNOW BLOWERS** 

Take National Weather Service major winter storm warnings, chew 'em up and spit 'em out. Power Max and Power Max HD snow blowers are unbeatable in any storm.

Take control of big snow jobs this winter with Power Max and Power Max HD.

These two-stage snow blowers clear wide paths with speed and ease.