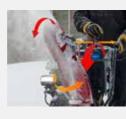

# **DOUBLE CHUTE DEFLECTOR** greater precision,

1-Year Commercial

Place the snow with such as right next to your fence line, or throw the distance with a double deflector.