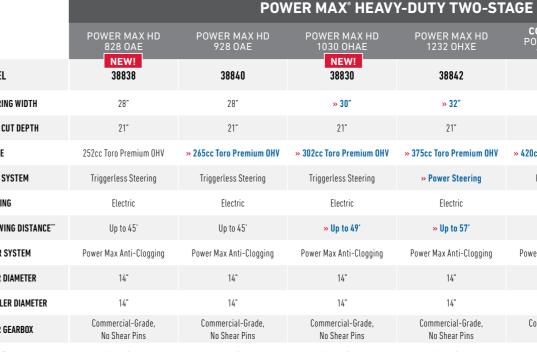

# Power Max HD 828 OAE

Commercial-Grade Auger Gear Box All-Steel Construction 16" Tires

#### Power Max HD 1030 OHAE

30" Clearing Width 302cc Toro Premium OHV Engine Double Deflector Hand Warmers Standard

POWER MAX<sup>®</sup> TWO-STAGE

#### MODEL 38842 38843 38844 CLEARING WIDTH » 32" 28" » 32" SNOW CUT DEPTH 21" 21" » 420cc Toro Premium OHV ENGINE » 302cc Toro Premium OHV » 375cc Toro Premium OHV 420cc Toro Premium OHV DRIVE SYSTEM Triggerless Steering » Power Steering Power Steering Power Steering STARTING Electric Flectric Flectric THROWING DISTANCE" » Up to 57' » Up to 60'+ Up to 60'+ AUGER SYSTEM Power Max Anti-Clogging Power Max Anti-Clogging Power Max Anti-Clogging Power Max Anti-Clogging AUGER DIAMETER 14" 14" 14" IMPELLER DIAMETER 14" Commercial-Grade, Commercial-Grade, Commercial-Grade, Commercial-Grade, AUGER GEARBOX No Shear Pins No Shear Pins No Shear Pins HANDLE Heavy-Duty Heavy-Duty Heavy-Duty Heavy-Duty Commercial DEFLECTOR Single » Double Double Double Double CHUTE CONTROL Quick Stick® Quick Stick Quick Stick Quick Stick Quick Stick Quick Stick 16" TIRES HAND WARMERS » 🗸 LED LIGHT » 5-Year Limited / 5-Year Limited / WARRANTY" 3-Year Limited 3-Year Limited 3-Year Limited 3-Year Limited

### PRECISION MOVES Smooth, tight turns are a snap with power steering

IDEAL FOR Larger driveways that can hold up to 20 parked cars and 9 - 20" of snow at a time

1-Year Commercial

COMMERCIAL

POWER MAX HD