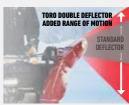

# **DOUBLE CHUTE DEFLECTOR** greater precision,

1-Year Commercial

Place the snow with such as right next to your fence line, or throw the distance with a double deflector.