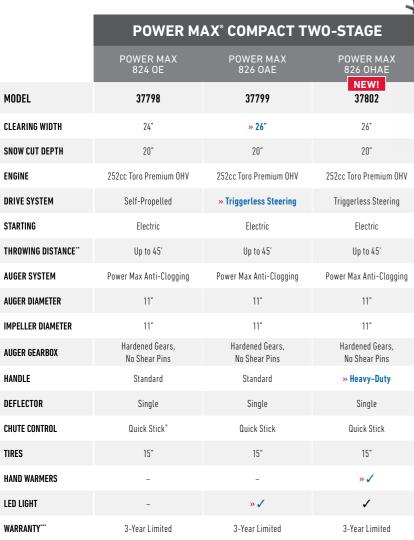

POWER MAX **COMPACT** TWO-STAGE

IDEAL FOR Larger driveways that can hold 6 - 14 parked cars and 6 - 12" of snow at a time

## Optimal performance and years of dependable use with the 252cc Toro premium 4-cycle OHV

POWER UP

TRIGGERLESS **STEERING** 

No triggers to pull or levers to break! Turn the machine and the wheel intelligently disengages to assist you through for effortless turns.

**CHUTE CONTROL** Quickly change the chute and deflector direction with a single smooth motion thanks to the Quick Stick® chute control.

HEAVY-DUTY

commercial-grade

auger gearbox.