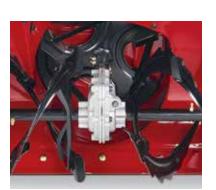

## HIGH-STRENGTH AUGER GEAR BOX

Special, hardened gears are designed to withstand the highest of stresses and provide worry-free performance — no shear pins needed.