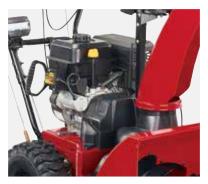

#### **POWERFUL ENGINES** Smooth Toro 252 cc 4-cycle OHV engines have been tuned specifically for these models to deliver powerful, responsive performance.

The only system to allow the impeller to automatically reroute excess snow away from the chute and back into the auger to reduce clogging.