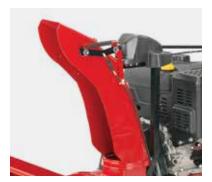

## **AUTOMATIC STEERING**

New design allows smooth, tight turning without pulling or straining — no triggers or levers required. *Power Max® 37799 only.* 

**QUICK STICK® CHUTE CONTROL** Innovative joystick control allows you to change chute direction and angle quickly and easily on the go.