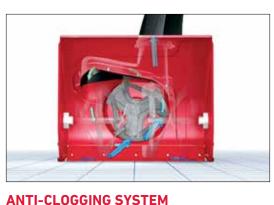

#### **POWERFUL ENGINES** Smooth Toro 252 cc 4-cycle OHV engines have been tuned specifically for these models to deliver powerful, responsive performance.

The only system to allow the impeller to automatically reroute excess snow away from the chute and back into the auger to reduce clogging.

# IMPRESSIVE IN ANY KIND OF SNOW

Blizzard in the forecast? No worries. Toro Power Max two-stage snowblowers are made for tough conditions. With durable components and a patented Anti-Clogging System (ACS), they make quick work of hard, compressed snow. They're also compact and easy to handle. It's the perfect mix of Toro dependability and snow-clearing muscle for longer driveways and heavier snowfalls.