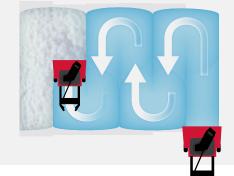

#### **POWERFUL ENGINES** Smooth Toro 252 cc 4-cycle OHV engines have been tuned specifically for these models to deliver powerful, responsive performance.

The only system to allow the impeller to automatically reroute excess snow away from the chute and back into the auger to reduce clogging.

# IMPRESSIVE IN ANY KIND OF SNOW

Blizzard in the forecast? No worries. Toro Power Max two-stage snowblowers are made for tough conditions. With durable components and a patented Anti-Clogging System (ACS), they make quick work of hard, compressed snow. They're also compact and easy to handle. It's the perfect mix of Toro dependability and snow-clearing muscle for longer driveways and heavier snowfalls.