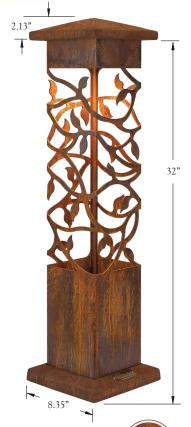

Available Heights - YY

The Estate Series Bollards are offered in five different heights - 13", 21", 32", 42" and 80".

Recommended voltage range for 12V Nightscaping® LEDs is 11V - 15V.

Recommended Lamp

For use with Nightscaping's® G4 LED bi-pin or single diode MR16 LED.