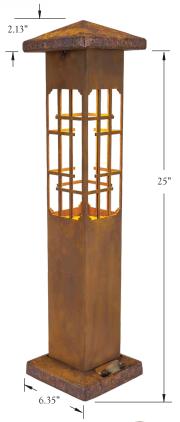

**Available Heights -** YY The Garden Series Bollards are offered in three different heights - 17", 25", and 37".

Recommended voltage range for 12V Nightscaping® LEDs is 11V - 15V.

Recommended Lamp

For use with Nightscaping's® G4 LED bi-pin or single diode MR16 LED.