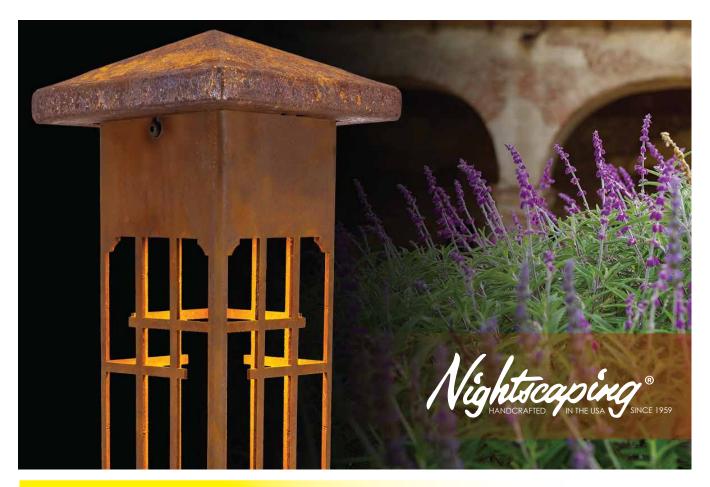

## GARDEN SERIES MISSION BOLLARD: 342.0725~XYY

About Nightscaping®

Since 1959, Nightscaping® has built its reputation on designing original and handcrafted outdoor lighting fixtures. As an American design and manufacturing company, we pride ourselves on delivering works of art that transcend generations. A lifetime structural warranty backs all our Made In USA fixtures. Customers who choose Nightscaping® consider their landscape lighting fixtures to be so much more than just another purchase. They consider it an investment that will last them a lifetime.

Body

Nightscaping® bollards are constructed from 11 gauge, US grade, solid Cor-Ten steel. The top is easily removable with two Alan-head screws. This creates easy access to the luminaires internal components. The socket holder can also be raised or lowered to eliminate light glare from the luminaires light source.

The Garden Series Bollards are available in four different finish options - Weathered Rust (R) - in stock, Bronze (Z) - in stock, Custom Powder Coat (C), or Custom Plating (P). All metal is zinc coated prior to powder coating for added protection and longevity of finish. (please see website for details).