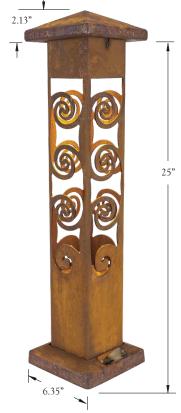

**Available Heights -** YY The Garden Series Bollards are offered in three different heights - 17", 25", and 37".

Recommended voltage range for 12V Nightscaping® LEDs is 11V - 15V.

Recommended Lamp

For use with Nightscaping's® G4 LED bi-pin or single diode MR16 LED.