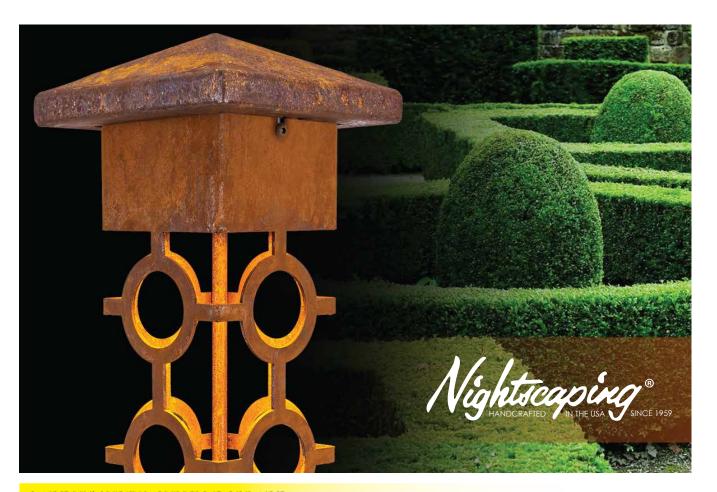

## GARDEN SERIES CELTIC BOLLARD: 342-0225-X-YY

About Nightscaping®

Since 1959, Nightscaping® has built its reputation on designing original and handcrafted outdoor lighting fixtures. As an American design and manufacturing company, we pride ourselves on delivering works of art that transcend generations. A lifetime structural warranty backs all our Made In USA fixtures. Customers who choose Nightscaping® consider their landscape lighting fixtures to be so much more than just another purchase. They consider it an investment that will last them a lifetime.

Body

Nightscaping® bollards are constructed from 11 gauge, US grade, solid Cor-Ten steel. The top is easily removable with two Alan-head screws. This creates easy access to the luminaires internal components. The socket holder can also be raised or lowered to eliminate light glare from the luminaires light source.

The Garden Series Bollards are available in four different finish options - Weathered Rust (R) - in stock, Bronze (Z) - in stock, Custom Powder Coat (C), or Custom Plating (P). All metal is zinc coated prior to powder coating for added protection and longevity of finish. (please see website for details).