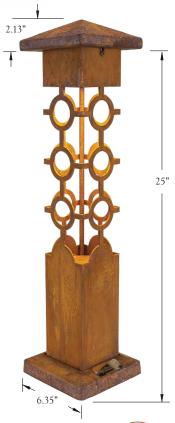

**Available Heights -** YY The Garden Series Bollards are offered in three different heights - 17", 25", and 37".

Recommended voltage range for 12V Nightscaping® LEDs is 11V - 15V.

Recommended Lamp

For use with Nightscaping's® G4 LED bi-pin or single diode MR16 LED.