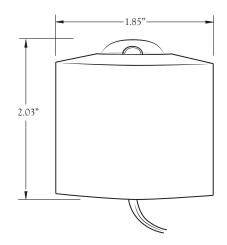

#### **Features:**

- Cold Forged Aluminum Housing
- Dimmable With Most Magnetic Transformers
- Fully Potted PC Board
- UL & FCC Compliant