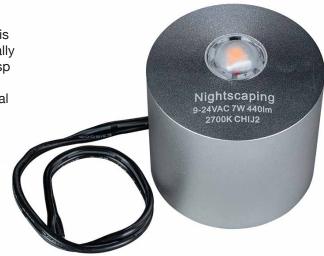

# **7W LED Module Specification Sheet**

12V Nightscaping® LED Gen 2.0 - Premium Series

## **DESCRIPTION:**

The Nightscaping® 7W LED Module is a LED that utilizes a single COB Epistar chipset. The LED Module is energy efficient and water resistant. Designed specifically for Nightscaping's light bollards - creating perfectly crisp light shadows due to the single COB chipset. With 440 Lumens this LED Module is perfect for most commercial settings where more light is needed.

### **Other Features:**

Wattage: 7W Beam Spread: Multi-Directional Kelvin Temp: 2700K Operating Range: 9-24 VAC Replaces: 50W Halogen CRI: 84 IP Rating: IP-65 Chipset: CREE Lamp Life: 35,000 hours Warranty: 5 Years