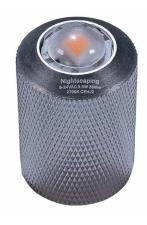

12V Nightscaping® LED Gen 2.0 - Premium Series

## **DESCRIPTION:**

The Nightscaping® 4W LED Bi-Pin lamp is a LED that utilizes a single COB Epistar chipset. The LED Module is energy efficient and water resistant. Designed specifically for Nightscaping's light bollards - creating perfectly crisp light shadows due to the single COB chipset. With 280 Lumens this LED Bi-Pin packs a big punch.

## **Features:**

- Cold Forged Aluminum Housing
- · Dimmable With Most Magnetic Transformers
- · Fully Potted PC Board
- UL & FCC Compliant

• 3.59W - 280 Lumens

Wattage: 3.59W

Beam Spread: Multi-Directional