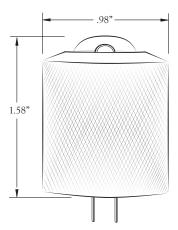

## **DESCRIPTION:**

The Nightscaping® 4W LED Bi-Pin lamp is a LED that utilizes a single COB Epistar chipset. The LED Module is energy efficient and water resistant. Designed specifically for Nightscaping's light bollards - creating perfectly crisp light shadows due to the single COB chipset. With 280 Lumens this LED Bi-Pin packs a big punch.

## **Features:**

- Cold Forged Aluminum Housing
- · Dimmable With Most Magnetic Transformers
- · Fully Potted PC Board
- UL & FCC Compliant

• 3.59W - 280 Lumens

Wattage: 3.59W

Beam Spread: Multi-Directional