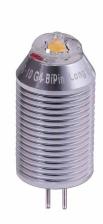

## **DESCRIPTION:**

The Nightscaping® LED G-4 Bi-Pin lamp is a sub-compact LED that utilizes a single COB Epistar chipset. The G-4 Bi-Pin is energy efficient and water resistant. Designed specifically for landscape retrofit applications - ideal for Nightscaping® Bollards, pathway lights and other niche luminaires.

## **Features:**

- Cold Forged Aluminum Housing
- · Dimmable With Most Magnetic Transformers
- · Fully Potted PC Board
- UL & FCC Compliant

• 2W - 150 Lumens

## **Other Features:**

Wattage: 2W

Beam Spread: Multi-Directional

Kelvin Temp: 2700K

Operating Range: 8-24 VAC

Replaces: 20W G-4 Halogen Bi-Pin

**CRI:** 84

IP Rating: IP-65 Chipset: CREE