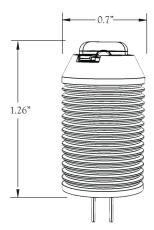

## **Other Features:**

Wattage: 2W

Beam Spread: Multi-Directional

Kelvin Temp: 2700K

Operating Range: 8-24 VAC

Replaces: 20W G-4 Halogen Bi-Pin

**CRI:** 84

IP Rating: IP-65 Chipset: CREE