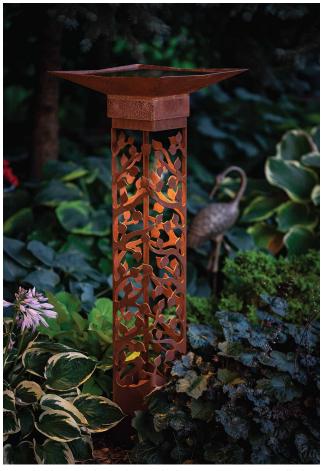

## **DESCRIPTION:**

The Nightscaping® Bird Bath bollard topper, was inspired by nature and bird lovers from all over the world who love the hobby of backyard bird watching. The Nightscaping Bird Bath topper is a relatively shallow dish with a generous amount of perch space for our feathered friends to splash, drink and warm themselves in the sun after a quick dip. The Bird Bath topper was designed to be an elegant and attractive back yard addition, when nestled into any garden or planting space and paired with any of Nightscaping's medium height bollards for a truly artistic look by day and a stunning source of illumination by night.

## Features:

- Manufactured From US Grade CorTen Steel
- Fits On Top of Any Estate Series 6x6 Bollard
- Finish: CorTen Rusted Steel (standard) Or Available In A Wide Range Of Custom Colors
- Large Basin For The Birds To Relax/Swim/Cool Off In The Summer Months
- · Removable Top For Easy Cleaning
- · Enjoy The Bird Bath's Beauty Day Or Night
- · Proudly Made In West Chester, Pennsylvania

Bird Bath Topper Shown Above With The 6x6x42 Grove Design Bollard