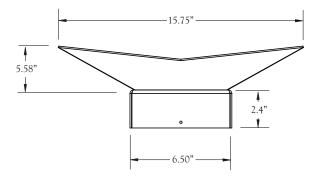

## **Bird Bath Specification Sheet**

Estate Series Bird Bath Topper

Bird Bath Design

Bird Bath Topper Series

## Features:

- Manufactured From US Grade CorTen Steel
- Fits On Top of Any Estate Series 6x6 Bollard
- Finish: CorTen Rusted Steel (standard) Or Available In A Wide Range Of Custom Colors
- Large Basin For The Birds To Relax/Swim/Cool Off In The Summer Months
- · Removable Top For Easy Cleaning
- · Enjoy The Bird Bath's Beauty Day Or Night
- · Proudly Made In West Chester, Pennsylvania