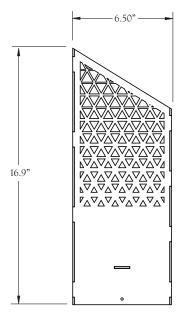

### **DESCRIPTION:**

This beautifully handcrafted Prism Design Tiki Torch Topper from Nightscaping® was inspired by Sir Isaac Newton's experiments with light in the 1600s. His work was the beginning of the modern period of both optics and the understanding of light. The three-dimensional shapes on the Prism design Tiki Torch Topper represent the crystalline design of the Prisms Newton would use to separate the colors of the light he was experimenting with. Although your flame won't change color, you will truly enjoy the silhouette design of the faceted diamond shapes as the flames dance and shimmer around inside this unique bollard light tiki topper.

#### Features:

- Manufactured From US Grade CorTen Steel
- Fits On Top of Any Estate Series 6x6 Bollard
- · Finish: CorTen Rusted Steel (standard) Or Available In A Wide Range Of Custom Colors
- · Proven Mosquito Repellent When Using Tiki® Clean Burn™ BiteFighter® Torch Fuel
- Adjustable Fiberglass Wick (0.5" to 8" Flame)
- Snuffer
- 19 Hours of Burn Time For Mosquito Free **Outdoor Living**
- · Available Designs: Prism
- · Proudly Made In West Chester, Pennsylvania