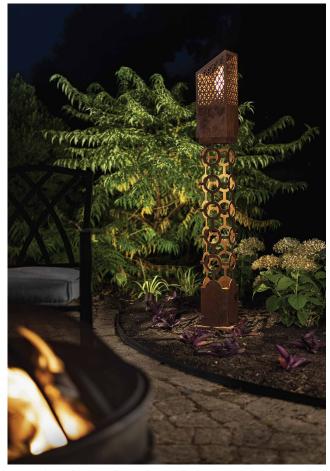

### **DESCRIPTION:**

This beautifully handcrafted Prism Design Tiki Torch Topper from Nightscaping® was inspired by Sir Isaac Newton's experiments with light in the 1600s. His work was the beginning of the modern period of both optics and the understanding of light. The three-dimensional shapes on the Prism design Tiki Torch Topper represent the crystalline design of the Prisms Newton would use to separate the colors of the light he was experimenting with. Although your flame won't change color, you will truly enjoy the silhouette design of the faceted diamond shapes as the flames dance and shimmer around inside this unique bollard light tiki topper.

Prism Tiki Torch Topper Shown Above With The 6x6x42 Celtic Design Bollard