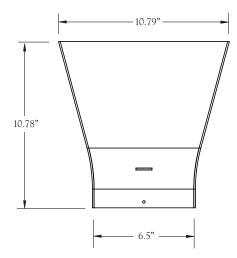

## **Planter Specification Sheet**

Estate Series Planter Topper

Planter Design

Planter Topper Series

## Features:

- Manufactured From US Grade CorTen Steel
- Fits On Top of Any Estate Series 6x6 Bollard
- Finish: CorTen Rusted Steel (standard) Or Available In A Wide Range Of Custom Colors
- Perfect Planter For Decorative Plants Or Herbs For Your Kitchen
- · Built-In Drain To Filter Out Excess Water
- Flared Planter Box Design To Allow For Maximum Planting Space
- · Proudly Made In West Chester, Pennsylvania