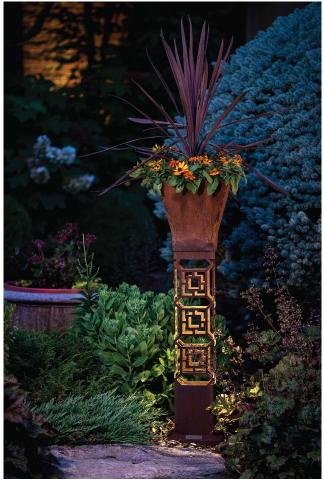

## **DESCRIPTION:**

The Nightscaping® Planter Topper was inspired by the numerous types of planters that are found in city centers and various other municipal settings that have strong architectural elements but precious little garden space. The strong pops of color from annual floral displays and the strong plant forms that punctuate these city spaces, soften the hard angles found in these thriving metropolises and put us back in touch with nature. The Planter topper is perfectly matched with any of Nightscaping's medium height Estate bollards and is ideally suited for areas around patios, decks and even garden spaces that need a touch of illumination and drama from color in an artistic form.

## **Other Directions & Safe Use:**

- For Outdoor Use Only
- Ensure The Four Topper Set Screws Are Tightened Securely & Properly
- Do Not Clean With Chemicals Or Harsh Abrasives

Flower Pot Topper Shown Above With The 6x6x32 St. James Design Bollard