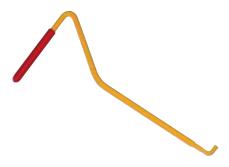

#### **CUP HOOK**

Simple and easy way to remove any style cup.

| 11 ½" | (29 | cm) | lona |
|-------|-----|-----|------|
|       |     |     |      |

| Cup Hook | 33200 |
|----------|-------|
| Cup Hook | 33200 |