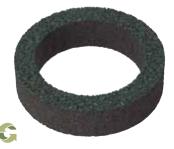

# **RECYCLED RUBBER CUP COVER**

- ▶ For low-play seasons or during top dressing.
- ► Economical, recycled cover "fills" top of hole; doesn't damage mowers.
- ▶ Sits on top of the cup, flush with surface of the green.

1" (2.5 cm) high 4 3/16" (10.6 cm) diameter

| Rubber Cu | p Cover | 18550 |
|-----------|---------|-------|
|           |         |       |

Note: Use Cup Setter to ensure proper cup depth of 1" (2.5 cm).