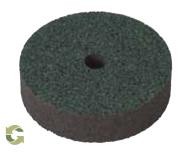

### **CUP SETTER**

- Set it, step on it and lift it out.
- ► Sets cup to USGA-specs 1" (2.5 cm) - below surface of the green.
- ▶ Flattens and smoothes crowning caused by hole cutters.
- ▶ Minimizes damage to the rims of aluminum cups.

| Cup Setter | 30100 |
|------------|-------|
|            |       |
| Cub Setter | 30100 |