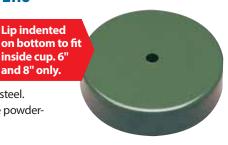

### **POWDER-COATED CUP COVERS**

Lip indented

inside cup. 6"

and 8" only.

- Rotate cup covers instead of cups.
- Keeps holes free of top dressing material and debris.
- Lid will sit flush to green when installed properly.
- ▶ 4 1/4" (10.8 cm) cover is powder-coated steel. 6" (15.2 cm) and 8" (20.3 cm) covers are powdercoated aluminum.

| 1" (2.5 cm) high         | 4½"<br>(10.8 cm)<br>diameter | 6"<br>(15.2 cm)<br>diameter | 8"<br>(20.3 cm)<br>diameter |
|--------------------------|------------------------------|-----------------------------|-----------------------------|
| 4 ¼" (10.8 cm) Cup Cover | 18500                        | _                           | _                           |
| 6" (15.2 cm) Cup Cover   | _                            | 18650                       | _                           |
| 8" (20.3 cm) Cup Cover   | -                            | -                           | 18750                       |