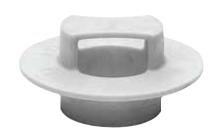

### **CUP SETTER**

- Set it, step on it and lift it out.
- ► Sets cup to USGA-specs 1" (2.5 cm) - below surface of the green.
- ▶ Flattens and smoothes crowning caused by hole cutters.
- ▶ Minimizes damage to the rims of aluminum cups.

| Cup Setter | 30100 |
|------------|-------|
|            |       |
| Cub Setter | 30100 |