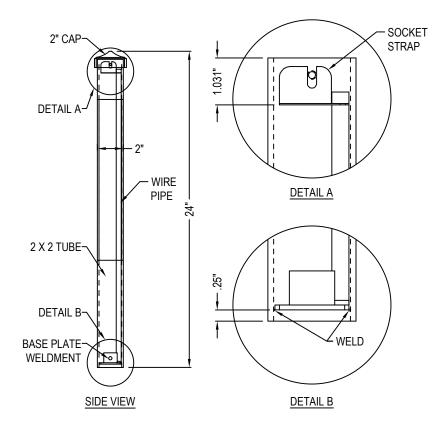

## SPECIFICATIONS:

WARRANTY: LIFETIME FIXTURE BODY MATERIAL: 12 GAUGE STEEL

LAMP TYPE: SINGLE COB G4 BIPIN

**RATED VOLTAGE: 9 - 15V** 

MAX VOLTAGE: 20W LEAD WIRE: 25'

INCLUDED LAMP: G4 LED BIPIN

**INCLUDED MOUNT: 13" HEAVY DUTY GROUND STAKE** 

## NOTES:

- INSTALLATION TO BE COMPLETED IN ACCORDANCE WITH MANUFACTURER'S SPECIFICATIONS.
- DO NOT SCALE DRAWING.
- 3. THIS DRAWING IS INTENDED FOR USE BY ARCHITECTS, ENGINEERS, CONTRACTORS, CONSULTANTS AND DESIGN PROFESSIONALS FOR PLANNING PURPOSES ONLY. THIS DRAWING MAY NOT BE USED FOR CONSTRUCTION.
- 4. ALL INFORMATION CONTAINED HEREIN WAS CURRENT AT THE TIME OF DEVELOPMENT BUT MUST BE REVIEWED AND APPROVED BY THE PRODUCT MANUFACTURER TO BE CONSIDERED ACCURATE.
- 5. CONTRACTOR'S NOTE: FOR PRODUCT AND COMPANY INFORMATION VISIT www.CADdetails.com/info AND ENTER REFERENCE NUMBER 5274-004

## COURTYARD SERIES: CORTEN STEEL BOLLARDS

DECORATIVE STEEL BOLLARD PATHWAY LIGHT: 2 X 2 SPIRAL DESIGN

5274-004 REVISION DATE 02/22/2019