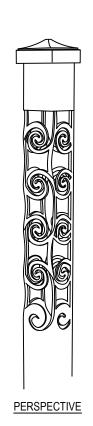

## COURTYARD SERIES: CORTEN STEEL BOLLARDS

DECORATIVE STEEL BOLLARD PATHWAY LIGHT: 2 X 2 SPIRAL DESIGN

5274-004 REVISION DATE 02/22/2019