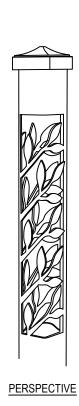

## **COURTYARD SERIES: CORTEN STEEL BOLLARDS**

DECORATIVE STEEL BOLLARD PATHWAY LIGHT: 2 X 2 IVY DESIGN

5274-003 REVISION DATE 02/22/2019