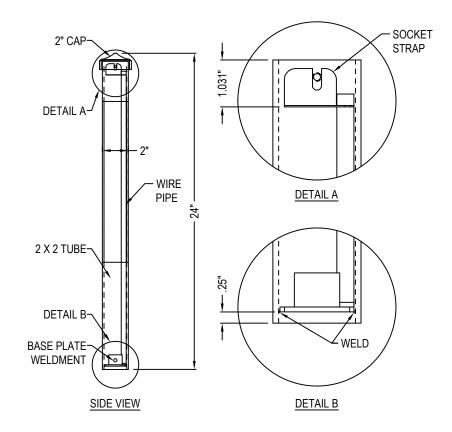

## SPECIFICATIONS:

WARRANTY: LIFETIME FIXTURE BODY MAX VOLTAGE: 20W MATERIAL: 12 GAUGE STEEL LEAD WIRE: 25'

**LAMP TYPE:** SINGLE COB G4 BIPIN INCLUDED LAMP: G4 LED BIPIN

RATED VOLTAGE: 9 - 15V INCLUDED MOUNT: 13" HEAVY DUTY GROUND STAKE

## NOTES:

- 1. INSTALLATION TO BE COMPLETED IN ACCORDANCE WITH MANUFACTURER'S SPECIFICATIONS.
- 2. DO NOT SCALE DRAWING.
- 3. THIS DRAWING IS INTENDED FOR USE BY ARCHITECTS, ENGINEERS, CONTRACTORS, CONSULTANTS AND DESIGN PROFESSIONALS FOR PLANNING PURPOSES ONLY. THIS DRAWING MAY NOT BE USED FOR CONSTRUCTION.
- ALL INFORMATION CONTAINED HEREIN WAS CURRENT AT THE TIME OF DEVELOPMENT BUT MUST BE REVIEWED AND APPROVED BY THE PRODUCT MANUFACTURER TO BE CONSIDERED ACCURATE.
- CONTRACTOR'S NOTE: FOR PRODUCT AND COMPANY INFORMATION VISIT www.CADdetails.com/info AND ENTER REFERENCE NUMBER 5274-003