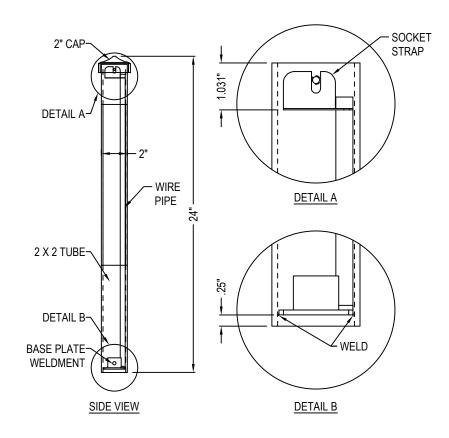

## SPECIFICATIONS:

WARRANTY: LIFETIME FIXTURE BODY MAX VOLTAGE: 20W MATERIAL: 12 GAUGE STEEL LEAD WIRE: 25'

LAMP TYPE: SINGLE COB G4 BIPIN OR MR11 INCLUDED LAMP: G4 LED BIPIN

RATED VOLTAGE: 9 - 15V INCLUDED MOUNT: 13" HEAVY DUTY GROUND STAKE

## NOTES:

- 1. INSTALLATION TO BE COMPLETED IN ACCORDANCE WITH MANUFACTURER'S SPECIFICATIONS.
- 2. DO NOT SCALE DRAWING.
- 3. THIS DRAWING IS INTENDED FOR USE BY ARCHITECTS, ENGINEERS, CONTRACTORS, CONSULTANTS AND DESIGN PROFESSIONALS FOR PLANNING PURPOSES ONLY. THIS DRAWING MAY NOT BE USED FOR CONSTRUCTION.
- 4. ALL INFORMATION CONTAINED HEREIN WAS CURRENT AT THE TIME OF DEVELOPMENT BUT MUST BE REVIEWED AND APPROVED BY THE PRODUCT MANUFACTURER TO BE CONSIDERED ACCURATE.
- CONTRACTOR'S NOTE: FOR PRODUCT AND COMPANY INFORMATION VISIT www.CADdetails.com/info AND ENTER REFERENCE NUMBER 5274-002