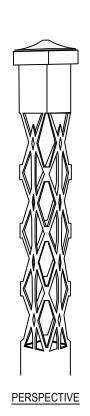

## **COURTYARD SERIES: CORTEN STEEL BOLLARDS**

DECORATIVE STEEL BOLLARD PATHWAY LIGHT: 2 X 2 DIAMOND CE® DESIGN

5274-002 REVISION DATE 02/22/2019