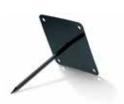

### Single Spike Mounting Kit

Bolts to bottom of Club Washer and moves as easily as a Tee Marker. Hardware included. **260** Black