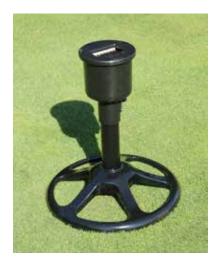

# 12 in. (31 cm) Mounting Pipe (Not shown)

For use with Portable Base (See left). **209-00** Black **209-99** Other color, please specify