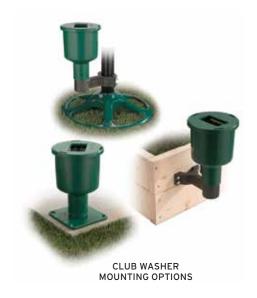

#### **CLUB WASHER**

Built to work for the golfer and to minimize work for you. That's our club washer in a nutshell.

- Ultra-resilient, color-impregnated polypropylene cover and base; provides years of service.
- High-grade reversible bristles for extended life.
- Twist-lock cover can be removed quickly, which makes cleaning easier.
- Versatile design can be mounted to vertical and horizontal surfaces, or a ball washer pipe. (See photos for suggestions.)

### **Optional Mounting Bracket**

Mounts a Club Washer to any 2 in. (5 cm) pipe or any flat surface 6 in. (15 cm) or wider. Made of Black anodized cast aluminum. (Nuts and bolts included)

275 Black