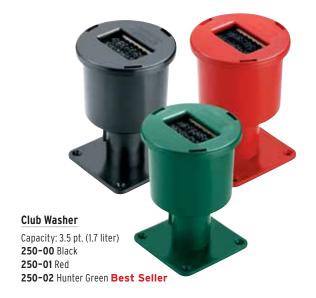

#### **CLUB WASHER**

Built to work for the golfer and to minimize work for you. That's our club washer in a nutshell.

- Ultra-resilient, color-impregnated polypropylene cover and base; provides years of service.
- High-grade reversible bristles for extended life.
- Twist-lock cover can be removed quickly, which makes cleaning easier.
- Versatile design can be mounted to vertical and horizontal surfaces, or a ball washer pipe. (See photos for suggestions.)