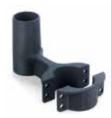

### **Optional Mounting Bracket**

Mounts a Club Washer to any 2 in. (5 cm) pipe or any flat surface 6 in. (15 cm) or wider. Made of Black anodized cast aluminum. (Nuts and bolts included)

275 Black