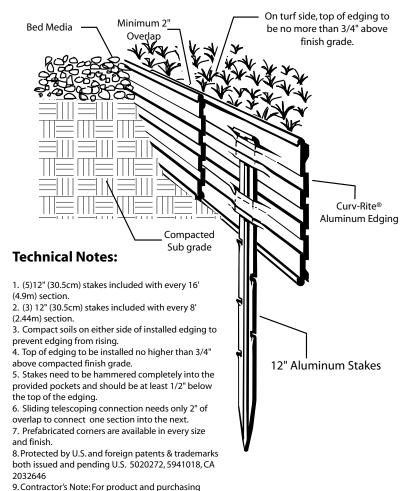

## Aluminum Landscape Bed Edging Turf Application - 3000 Series



☐ Check box to select size
☐ 1/8" x 3" x 16'\* ☐ 1/8" x 3" x 8'\* (3.2mm x76mm)
☐ 1/8" x 4" x 16' ☐ 1/8" x 4" x 8' (3.2mm x102mm)
☐ 1/8" x 5 1/3" x 15' ☐ 1/8" x 5 1/3" x 5 1/3

information call 800-366-2878.

- Check box to select finish

  \*Please note:3" is only available in mill finish

  Mill Finish-Natural Aluminum

  Black Anodized-electrically absorbed dyes.

  Deco-Black-electrostatically applied baked on acrylic paint

  Deco-Bronze-electrostatically applied baked on acrylic paint

  Deco-Green-electrostatically

applied baked on acrylic paint

3603 North Main Street Wayland, MI 800-366-2878 www.curv-rite.com