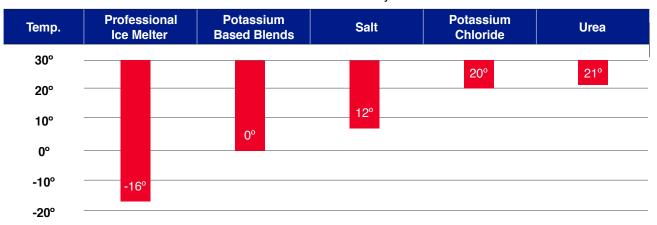

# Made with Platinum Defrost® to melt snow and ice in harsh conditions down to -16°F.

Professional Ice Melter® is a 4-way blend of calcium, magnesium, potassium and sodium chlorides that are triple-screened to provide uniform spreading with maximum results. When combined with Defrost, applications of Professional Ice Melter are more effective and chloride use can be reduced by 33-50%, making it safer for pets, children and plants.

# Accuflow® Pattern Indicator

The blue color provides for smoother and more consistent coverage, especially during low visibility conditions.

Melting point in degrees Fahrenheit

- Melt more ice, faster
- Less corrosive
- Tech-grade granules
- Safer for pets and plants