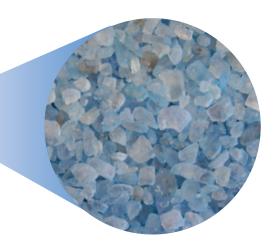

# Accuflow® Pattern Indicator

The blue color provides for smoother and more consistent coverage, especially during low visibility conditions.

Melting point in degrees Fahrenheit

- Melt more ice, faster
- Less corrosive
- Tech-grade granules
- Safer for pets and plants