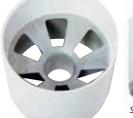

## ALUMINUM PRACTICE GREEN CUP

- Bonderite coated aluminum; the most chip-resistant coating around.
- Beveled bottom edge design makes cup easier to insert and remove.

4" (10 cm) high 4 ¼" (10.8 cm) diameter

Aluminum Practice Green Cup 18150

Shown with beveled edge at bottom.