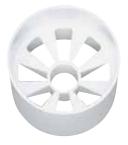

## PLASTIC PRACTICE GREEN CUP

 Features molded plastic construction and reinforced webs.

4" (10 cm) high 4 ¼" (10.8 cm) diameter

Plastic Practice Green Cup 18100