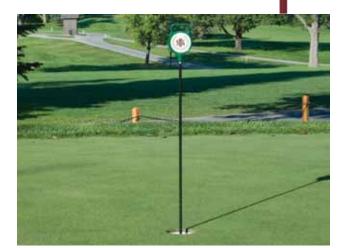

## PRACTICE GREEN 47

## CAST ALUMINUM PRACTICE GREEN MARKERS

- The resiliency and functionality of cast aluminum.
- Plain or personalized with sets of numbered decals or your club logo.
- ► Fits ¾" (1.0 cm) practice green rods only. Rods are not included.