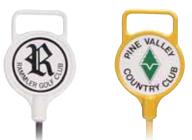

## NUMBERED AND PERSONALIZED DECALS

- Add numbered or personalized decals with your club's logo to your cast aluminum heads and tee markers.
- Numbered decals ship in two sets of nine (choose 1-9 or 10-18).

#### NUMBERED DECALS

| 3" (7.6 cm) diameter | 1-9   | 10-18 |
|----------------------|-------|-------|
| White                | 20541 | 20540 |
| Yellow               | 20551 | 20550 |
| Red                  | 20561 | 20560 |
| Blue                 | 20571 | 20570 |
| Black                | 20581 | 20580 |

### PERSONALIZED DECALS

| Order of 36  | 20511 |
|--------------|-------|
| Order of 54  | 20512 |
| Order of 72  | 20513 |
| Order of 108 | 20514 |
| Order of 144 | 20515 |
| Order of 216 | 20516 |
|              |       |