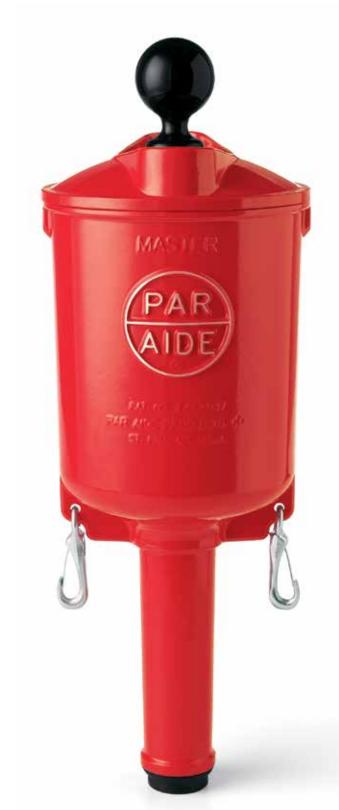

## Master Ball Washer

The classic. Original design ensures reliability: durable aluminum castings and just one moving part. Easy to maintain and update, eliminates leakage with tamperresistant drain plug and gasket. Unlimited color options.

Capacity: 5 pt. (2.4 liter)

205-01 Par Aide Red (stock)

205-02 Hunter Green (stock) Best Seller

**205-00** Black (stock)

205-99 Other color, please specify

Twin Ball Washer available, but not shown.

MANY COLOR OPTIONS AVAILABLE.
GO TO WWW.PARAIDE.COM FOR MORE.