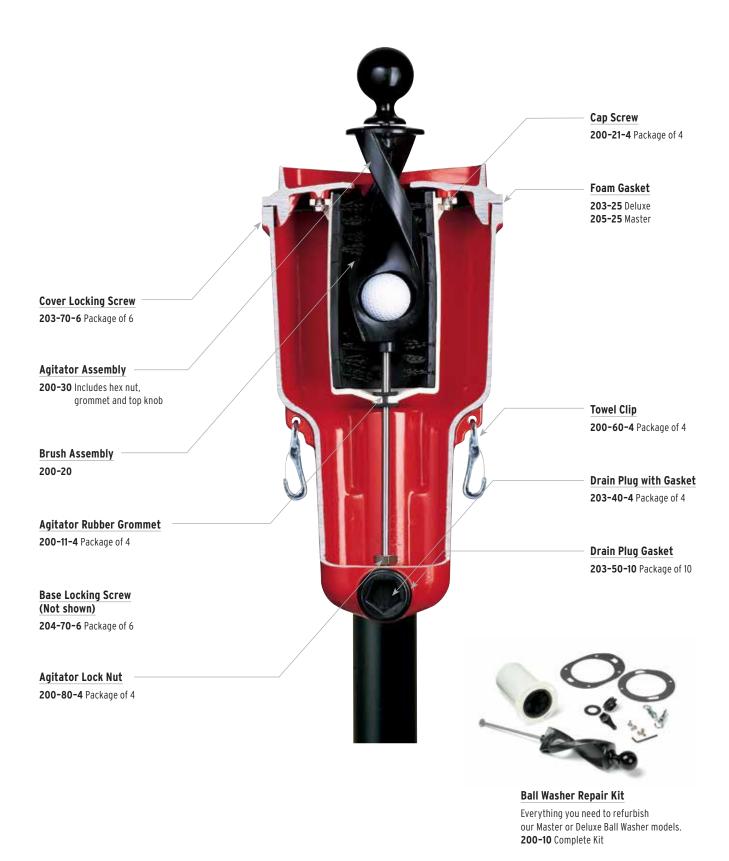

## Master Ball Washer

The classic. Original design ensures reliability: durable aluminum castings and just one moving part. Easy to maintain and update, eliminates leakage with tamperresistant drain plug and gasket. Unlimited color options.