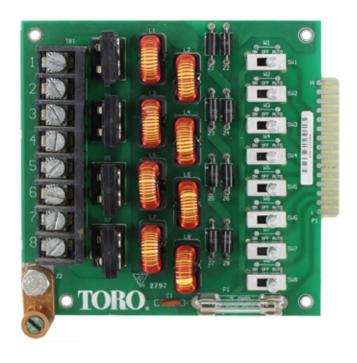

R102-0681

8-Output Module

R102-0682 Pump Common Module

R102-8082 Pump Common Module-Lead Free

Output Module-Same as R102-8084

R102-3125 Radio Adaptor Board

R102-8277

Radio Adaptor Board-Same as R102-3125 LEAD FREE