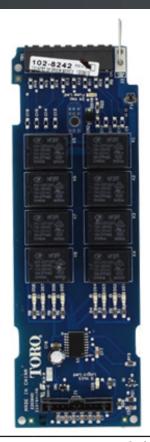

Radio Adaptor Board-Same as R102-3125 LEAD FREE

R102-2549

**Output Module** 

R102-8242

Output Module-Same as R102-2549 LEAD FREE

R363-4638

Maxon Radio Transeiver

R118-6363 LSS Timing Mechanism