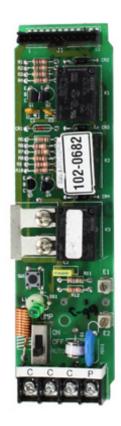

R102-0681

8-Output Module

R102-0682 Pump Common Module

R102-8082 Pump Common Module-Lead Free

Output Module-Same as R102-8084

R102-3125 Radio Adaptor Board

R102-8277

Radio Adaptor Board-Same as R102-3125 LEAD FREE