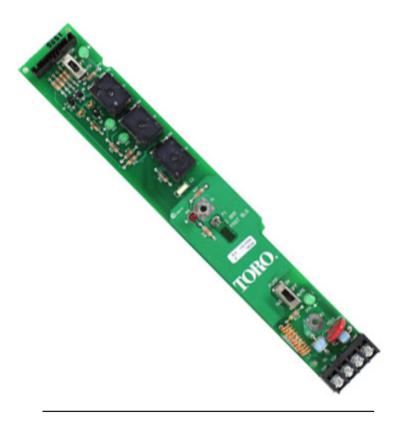

Radio Adaptor Board-Same as R102-3125 LEAD FREE

R102-2549

**Output Module** 

R102-8242

Output Module-Same as R102-2549 LEAD FREE

R363-4638

Maxon Radio Transeiver

R118-6363 LSS Timing Mechanism