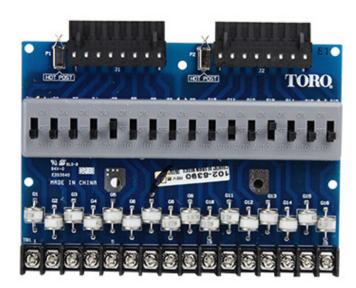

Power Distribution Board-ROHS

R102-2782

**Power Distribution Board** 

Pump Module

R102-8577

Pump Module-Same as R102-3015 LEAD FREE

R102-3125 Radio Adaptor Board

R102-8277

Radio Adaptor Board-Same as R102-3125 LEAD FREE

R102-2549

**Output Module** 

R102-8242

Output Module-Same as R102-2549 LEAD FREE

R363-4638

Maxon Radio Transeiver

R118-6363 LSS Timing Mechanism

R102-0681

8-Output Module

R102-0682 Pump Common Module

R102-8082 Pump Common Module-Lead Free

Output Module-Same as R102-8084

R102-3125 Radio Adaptor Board

R102-8277

Radio Adaptor Board-Same as R102-3125 LEAD FREE