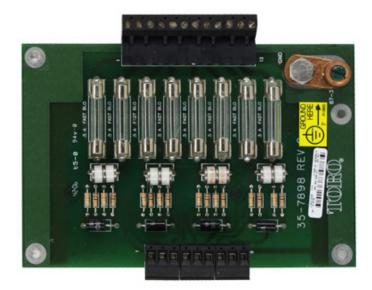

R91-1280 Timing Mechanism

R35-6166 Power Supply

R35-7899 Surge Board

R89-8100

Triac Board

R102-3497-4.0 Version 4.0 (comes with current firmware)

R118-2737 Verticle Power Dist Board

R102-8576

Power Distribution Board-ROHS

R102-2782

**Power Distribution Board** 

Pump Module

R102-8577

Pump Module-Same as R102-3015 LEAD FREE

R102-3125 Radio Adaptor Board

R102-8277