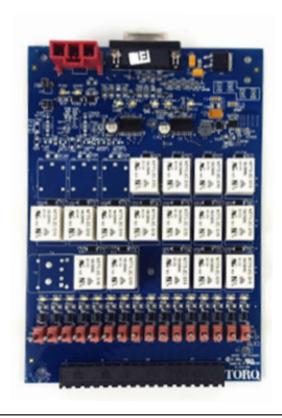

R118-6369

LSS Pump Common Relay PCB Assy

R118-3128 LSS Dist Expan Board PCB Assy

R118-6370 LSS Relay Output Board Assy

R118-3705SK LSS Modem Wire PCB Assy

R118-3339

LSS Radio Int PCB Assy

R118-3442 LSS Radio Module Assy

R118-6034

LSS Pump Common Terminal Board with Lvl 4 Surge

R118-1524 LSS Surge Comm PCBA Assy, ROHS

R35-6220-1616 VT 4 Timing Mechanism

**RNLN3485** 

**OSMAC** Decoder Board

RNLN3491A OSMAC Triac Board

Narrow Band E-Osmac Decoder