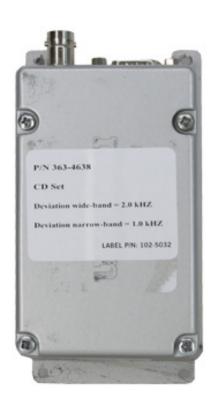

Radio Adaptor Board-Same as R102-3125 LEAD FREE

R102-2549

**Output Module** 

R102-8242

Output Module-Same as R102-2549 LEAD FREE

R363-4638

Maxon Radio Transeiver

R118-6363 LSS Timing Mechanism

R363-4638 Data Radio

R102-0612 Distribution Board

R102-8078 Distribution Board-Same as R102-0612 LEAD FREE

Output Module-Same as R102-8084

R35-8646 Modem Board

R89-7519 Standard Modem

R102-0104 Standard Modem