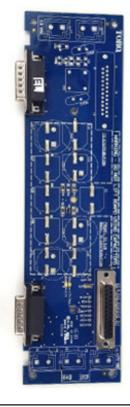

R91-1593-2.5 Timing Mechanism without Term-2.5 Firmware

R91-1303 Surge Board R91-1305 Surge Board

R91-1307 Sp. Comm

R89-7169 Timing Mechanism

R89-7170 Output Module

R89-7171 Pump Common Module

R89-8521

Surge Board (Surge & Switch)

R102-8080

Surge Board (Surge & Switch) Same as R89-8521

R102-8086

Pump & Comm. Surge-Same as (R89-8589 LEAD FREE)

R89-8589

Pump & Comm. Surge

Pump & Comm. Surge R118-1524 (Same as R102-8086 also LEAD FREE)

R102-0238 Timing Mechanism

R102-0681

8-Output Module

R102-0682 Pump Common Module

R102-8082 Pump Common Module-Lead Free

Output Module-Same as R102-8084

R102-3125 Radio Adaptor Board

R102-8277

Radio Adaptor Board-Same as R102-3125 LEAD FREE