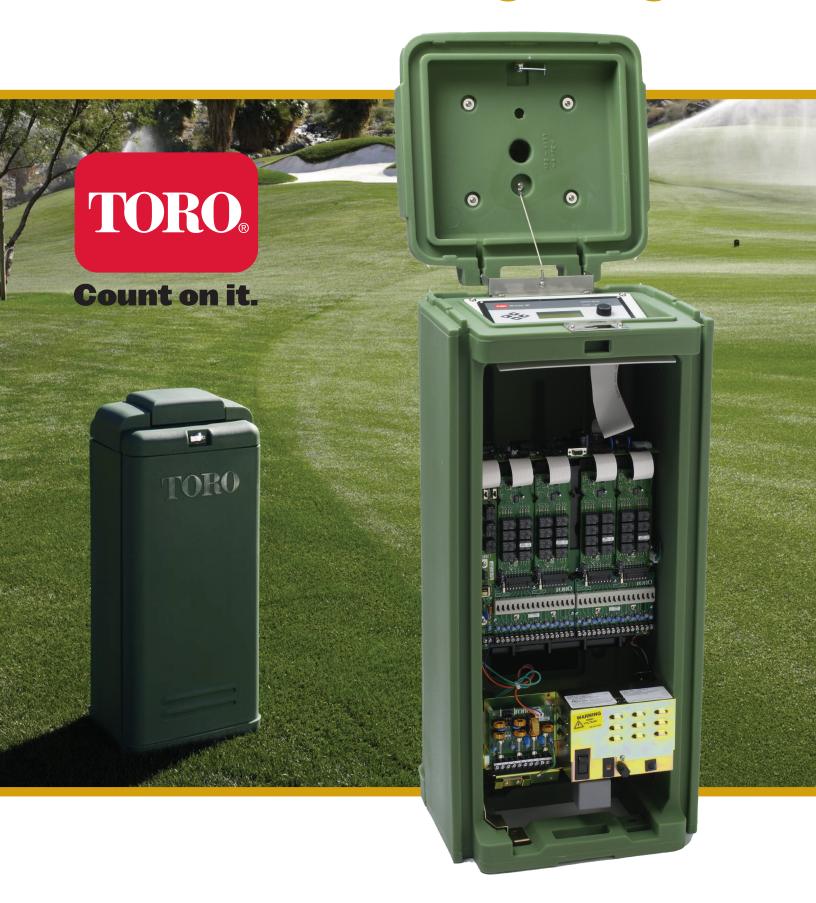

R91-1280 Timing Mechanism

R35-6166 Power Supply

R35-7899 Surge Board

R89-8100

Triac Board

R102-3497-4.0 Version 4.0 (comes with current firmware)

R118-2737 Verticle Power Dist Board

R102-8576

Power Distribution Board-ROHS

R102-2782

**Power Distribution Board** 

Pump Module

R102-8577

Pump Module-Same as R102-3015 LEAD FREE

R102-3125 Radio Adaptor Board

R102-8277

Radio Adaptor Board-Same as R102-3125 LEAD FREE

R102-2549

**Output Module** 

R102-8242

Output Module-Same as R102-2549 LEAD FREE

R363-4638

Maxon Radio Transeiver

R118-6363 LSS Timing Mechanism