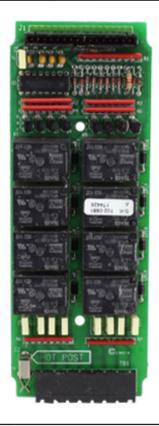

R102-0681

8-Output Module

R102-0682 Pump Common Module

R102-8082 Pump Common Module-Lead Free

Output Module-Same as R102-8084

R102-3125 Radio Adaptor Board

R102-8277

Radio Adaptor Board-Same as R102-3125 LEAD FREE