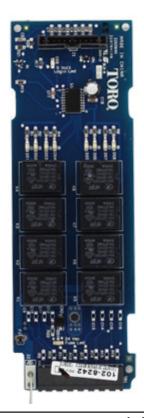

Radio Adaptor Board-Same as R102-3125 LEAD FREE

R102-2549

**Output Module** 

R102-8242

Output Module-Same as R102-2549 LEAD FREE

R363-4638

Maxon Radio Transeiver

R118-6363 LSS Timing Mechanism