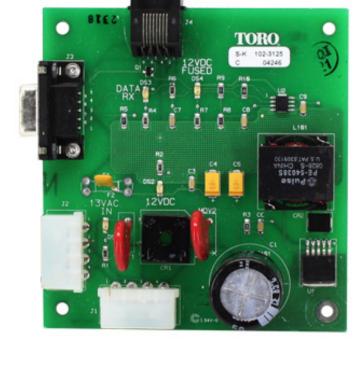

Power Distribution Board-ROHS

R102-2782

**Power Distribution Board** 

Pump Module

R102-8577

Pump Module-Same as R102-3015 LEAD FREE

R102-3125 Radio Adaptor Board

R102-8277

Radio Adaptor Board-Same as R102-3125 LEAD FREE

R102-2549

**Output Module** 

R102-8242

Output Module-Same as R102-2549 LEAD FREE

R363-4638

Maxon Radio Transeiver

R118-6363 LSS Timing Mechanism