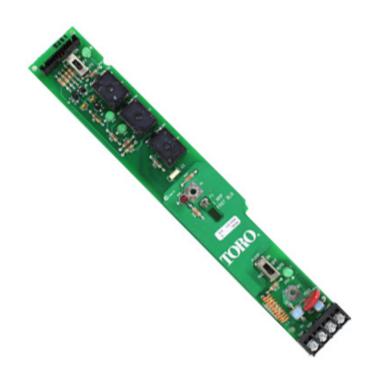

Power Distribution Board-ROHS

R102-2782

**Power Distribution Board** 

Pump Module

R102-8577

Pump Module-Same as R102-3015 LEAD FREE

R102-3125 Radio Adaptor Board

R102-8277

Radio Adaptor Board-Same as R102-3125 LEAD FREE

R102-2549

**Output Module** 

R102-8242

Output Module-Same as R102-2549 LEAD FREE

R363-4638

Maxon Radio Transeiver

R118-6363 LSS Timing Mechanism