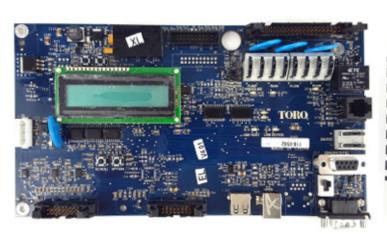

R118-0582

R102-7696

2 Wire Decoder Mother Board-(With Display)

R118-0584

2 Wire Decoder Daughter Board (works with MB-R118-0582)

2 Wire Decoder Daughter Board (Old P/N R102-4339)

R102-5918

2 Wire Decoder Stand Alone TM Assy