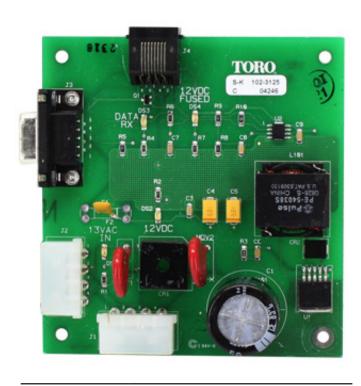

Power Distribution Board-ROHS

R102-2782

**Power Distribution Board** 

Pump Module

R102-8577

Pump Module-Same as R102-3015 LEAD FREE

R102-3125 Radio Adaptor Board

R102-8277

Radio Adaptor Board-Same as R102-3125 LEAD FREE

R102-2549

**Output Module** 

R102-8242

Output Module-Same as R102-2549 LEAD FREE

R363-4638

Maxon Radio Transeiver

R118-6363 LSS Timing Mechanism

R102-0681

8-Output Module

R102-0682 Pump Common Module

R102-8082 Pump Common Module-Lead Free

Output Module-Same as R102-8084

R102-3125 Radio Adaptor Board

R102-8277

Radio Adaptor Board-Same as R102-3125 LEAD FREE