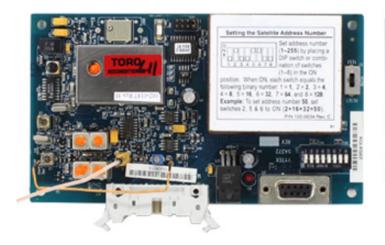

R118-6369

LSS Pump Common Relay PCB Assy

R118-3128 LSS Dist Expan Board PCB Assy

R118-6370 LSS Relay Output Board Assy

R118-3705SK LSS Modem Wire PCB Assy

R118-3339

LSS Radio Int PCB Assy

R118-3442 LSS Radio Module Assy