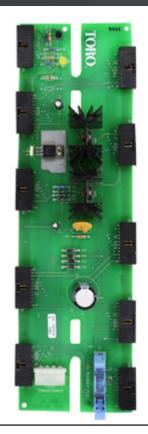

R102-2012 Narro

Narrow Band RDR Decoder

R102-0320

**Pump & Common PCB** 

R102-8242

8-Output Module PCB (same as R102-2549 & R102-0319)

8-Output Module PCB

R102-0318

Output Distribution PCB

R102-8390

Surge Protection W/SW & Gas Pills (same as R89-9804)

R118-2986 Osmac G3 Timing Mechanism Inc Cover

R102-0318

**Output Distribution PCB** 

R102-0320

Pump & Common PCB

R102-8242

8-Output Module PCB (same as R102-2549 & R102-0319)

R91-0537 Timing Mechanism with Term-1.1 Firmware

R91-0537-2.5 Timing Mechanism with Term-2.5 Firmware

R91-1593 Timing Mechanism without Term-1.1 Firmware