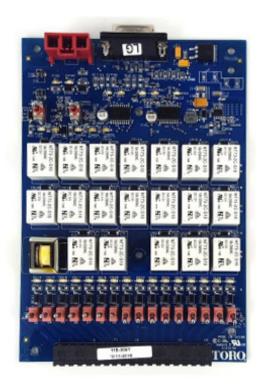

R91-1280 Timing Mechanism

R35-6166 Power Supply

R35-7899 Surge Board

R89-8100

Triac Board

R102-3497-4.0 Version 4.0 (comes with current firmware)

R118-2737 Verticle Power Dist Board

R102-8576

Power Distribution Board-ROHS

R102-2782

**Power Distribution Board** 

Pump Module

R102-8577

Pump Module-Same as R102-3015 LEAD FREE

R102-3125 Radio Adaptor Board

R102-8277

Radio Adaptor Board-Same as R102-3125 LEAD FREE

R102-2549

**Output Module** 

R102-8242

Output Module-Same as R102-2549 LEAD FREE

R363-4638

Maxon Radio Transeiver

R118-6363 LSS Timing Mechanism