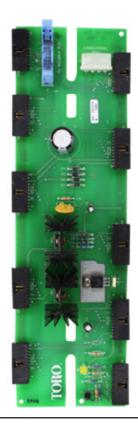

R118-6034

LSS Pump Common Terminal Board with Lvl 4 Surge

R118-1524 LSS Surge Comm PCBA Assy, ROHS

R35-6220-1616 VT 4 Timing Mechanism

**RNLN3485** 

**OSMAC** Decoder Board

RNLN3491A OSMAC Triac Board

Narrow Band E-Osmac Decoder

R102-2012 Narro

Narrow Band RDR Decoder

R102-0320

**Pump & Common PCB** 

R102-8242

8-Output Module PCB (same as R102-2549 & R102-0319)

8-Output Module PCB

R102-0318

Output Distribution PCB

R102-8390

Surge Protection W/SW & Gas Pills (same as R89-9804)

R118-2986 Osmac G3 Timing Mechanism Inc Cover

R102-0318

**Output Distribution PCB** 

R102-0320

Pump & Common PCB