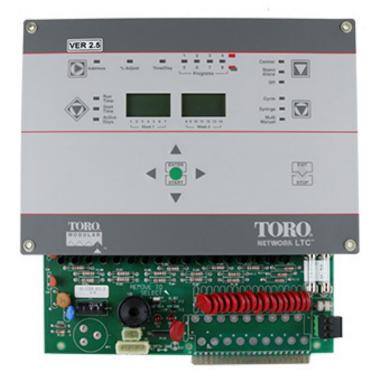

R102-8242

8-Output Module PCB (same as R102-2549 & R102-0319)

R91-0537 Timing Mechanism with Term-1.1 Firmware

R91-0537-2.5 Timing Mechanism with Term-2.5 Firmware

R91-1593 Timing Mechanism without Term-1.1 Firmware

R91-1593-2.5 Timing Mechanism without Term-2.5 Firmware

R91-1303 Surge Board R91-1305 Surge Board

R91-1307 Sp. Comm

R89-7169 Timing Mechanism

R89-7170 Output Module

R89-7171 Pump Common Module

R89-8521

Surge Board (Surge & Switch)