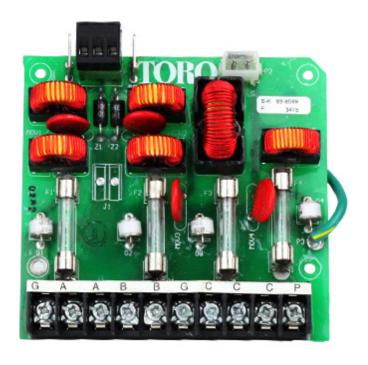

R91-1593-2.5 Timing Mechanism without Term-2.5 Firmware

R91-1303 Surge Board R91-1305 Surge Board

R91-1307 Sp. Comm

R89-7169 Timing Mechanism

R89-7170 Output Module

R89-7171 Pump Common Module

R89-8521

Surge Board (Surge & Switch)

R102-8080

Surge Board (Surge & Switch) Same as R89-8521

R102-8086

Pump & Comm. Surge-Same as (R89-8589 LEAD FREE)

R89-8589

Pump & Comm. Surge

Pump & Comm. Surge R118-1524 (Same as R102-8086 also LEAD FREE)

R102-0238 Timing Mechanism