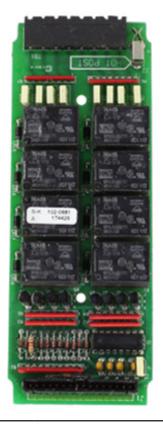

R102-8242

8-Output Module PCB (same as R102-2549 & R102-0319)

R91-0537 Timing Mechanism with Term-1.1 Firmware

R91-0537-2.5 Timing Mechanism with Term-2.5 Firmware

R91-1593 Timing Mechanism without Term-1.1 Firmware

R91-1593-2.5 Timing Mechanism without Term-2.5 Firmware

R91-1303 Surge Board R91-1305 Surge Board

R91-1307 Sp. Comm

R89-7169 Timing Mechanism

R89-7170 Output Module

R89-7171 Pump Common Module

R89-8521

Surge Board (Surge & Switch)

R102-8080

Surge Board (Surge & Switch) Same as R89-8521

R102-8086

Pump & Comm. Surge-Same as (R89-8589 LEAD FREE)

R89-8589

Pump & Comm. Surge

Pump & Comm. Surge R118-1524 (Same as R102-8086 also LEAD FREE)

R102-0238 Timing Mechanism