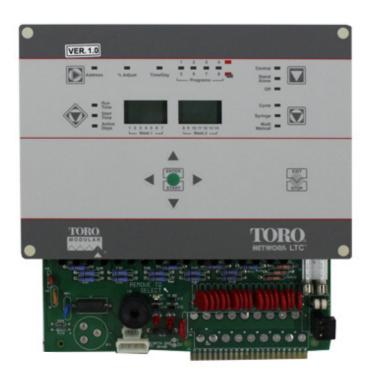

R102-8242

8-Output Module PCB (same as R102-2549 & R102-0319)

R91-0537 Timing Mechanism with Term-1.1 Firmware

R91-0537-2.5 Timing Mechanism with Term-2.5 Firmware

R91-1593 Timing Mechanism without Term-1.1 Firmware

R91-1593-2.5 Timing Mechanism without Term-2.5 Firmware

R91-1303 Surge Board R91-1305 Surge Board

R91-1307 Sp. Comm

R89-7169 Timing Mechanism

R89-7170 Output Module

R89-7171 Pump Common Module

R89-8521

Surge Board (Surge & Switch)