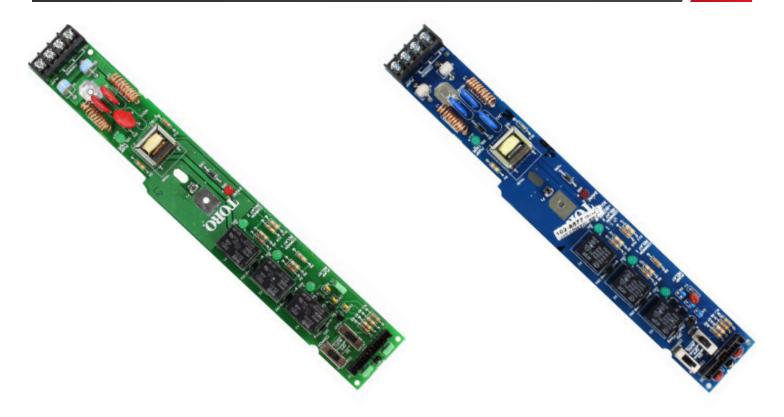

R91-1593-2.5 Timing Mechanism without Term-2.5 Firmware

R91-1303 Surge Board R91-1305 Surge Board

R91-1307 Sp. Comm

R89-7169 Timing Mechanism

R89-7170 Output Module

R89-7171 Pump Common Module

R89-8521

Surge Board (Surge & Switch)

R102-8080

Surge Board (Surge & Switch) Same as R89-8521

R102-8086

Pump & Comm. Surge-Same as (R89-8589 LEAD FREE)

R89-8589

Pump & Comm. Surge

Pump & Comm. Surge R118-1524 (Same as R102-8086 also LEAD FREE)

R102-0238 Timing Mechanism

R102-0681

8-Output Module

R102-0682 Pump Common Module

R102-8082 Pump Common Module-Lead Free

Output Module-Same as R102-8084

R102-3125 Radio Adaptor Board

R102-8277

Radio Adaptor Board-Same as R102-3125 LEAD FREE