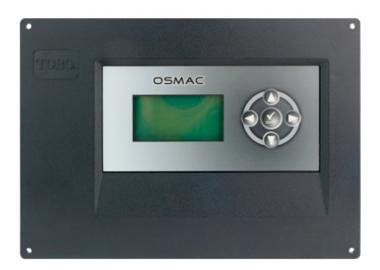

R118-6034

LSS Pump Common Terminal Board with Lvl 4 Surge

R118-1524 LSS Surge Comm PCBA Assy, ROHS

R35-6220-1616 VT 4 Timing Mechanism

**RNLN3485** 

**OSMAC** Decoder Board

RNLN3491A OSMAC Triac Board

Narrow Band E-Osmac Decoder