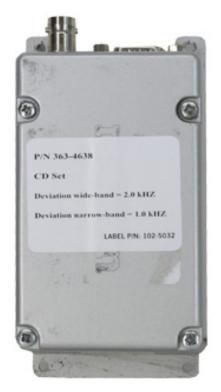

Radio Adaptor Board-Same as R102-3125 LEAD FREE

R102-2549

**Output Module** 

R102-8242

Output Module-Same as R102-2549 LEAD FREE

R363-4638

Maxon Radio Transeiver

R118-6363 LSS Timing Mechanism

R363-4638 Data Radio

R102-0612 Distribution Board

R102-8078 Distribution Board-Same as R102-0612 LEAD FREE

Output Module-Same as R102-8084

R35-8646 Modem Board

R89-7519 Standard Modem

R102-0104 Standard Modem