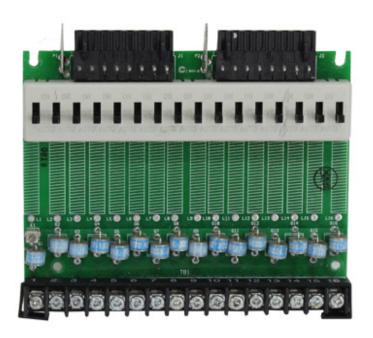

Power Distribution Board-ROHS

R102-2782

**Power Distribution Board** 

Pump Module

R102-8577

Pump Module-Same as R102-3015 LEAD FREE

R102-3125 Radio Adaptor Board

R102-8277

Radio Adaptor Board-Same as R102-3125 LEAD FREE

R102-2549

**Output Module** 

R102-8242

Output Module-Same as R102-2549 LEAD FREE

R363-4638

Maxon Radio Transeiver

R118-6363 LSS Timing Mechanism