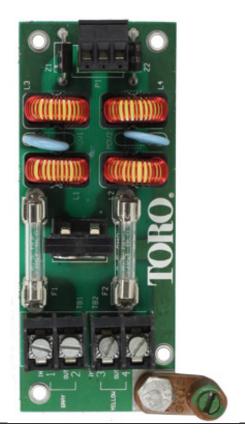

R91-1280 Timing Mechanism

R35-6166 Power Supply

R35-7899 Surge Board

R89-8100

Triac Board

R102-3497-4.0 Version 4.0 (comes with current firmware)

R118-2737 Verticle Power Dist Board

R102-8576