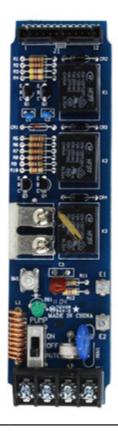

R91-1280 Timing Mechanism

R35-6166 Power Supply

R35-7899 Surge Board

R89-8100

Triac Board

R102-3497-4.0 Version 4.0 (comes with current firmware)

R118-2737 Verticle Power Dist Board

R102-8576

Power Distribution Board-ROHS

R102-2782

**Power Distribution Board** 

Pump Module

R102-8577

Pump Module-Same as R102-3015 LEAD FREE

R102-3125 Radio Adaptor Board

R102-8277