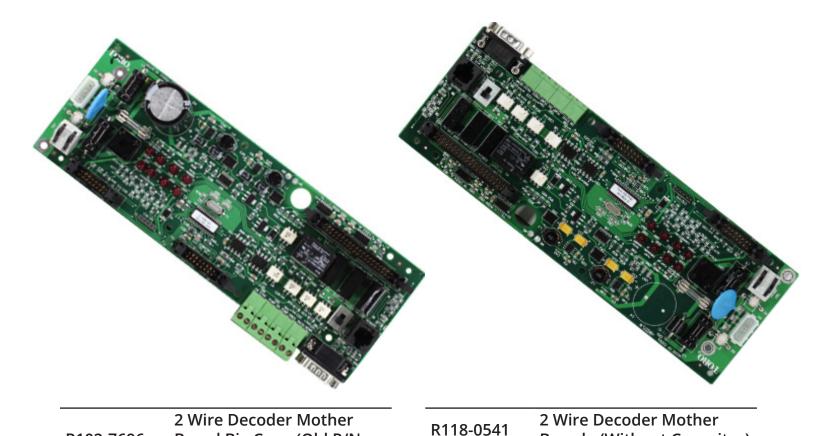

R118-0582

R102-7696

2 Wire Decoder Mother Board-(With Display)

R118-0584

2 Wire Decoder Daughter Board (works with MB-R118-0582)

2 Wire Decoder Daughter Board (Old P/N R102-4339)

R102-5918

2 Wire Decoder Stand Alone TM Assy