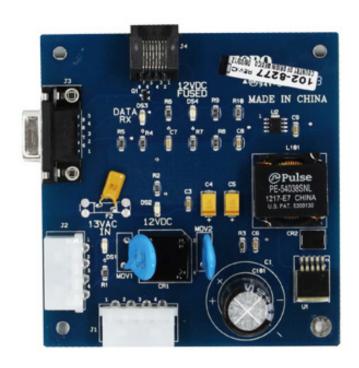

Power Distribution Board-ROHS

R102-2782

**Power Distribution Board** 

Pump Module

R102-8577

Pump Module-Same as R102-3015 LEAD FREE

R102-3125 Radio Adaptor Board

R102-8277

Radio Adaptor Board-Same as R102-3125 LEAD FREE

R102-2549

**Output Module** 

R102-8242

Output Module-Same as R102-2549 LEAD FREE

R363-4638

Maxon Radio Transeiver

R118-6363 LSS Timing Mechanism

R102-0681

8-Output Module

R102-0682 Pump Common Module

R102-8082 Pump Common Module-Lead Free

Output Module-Same as R102-8084

R102-3125 Radio Adaptor Board

R102-8277

Radio Adaptor Board-Same as R102-3125 LEAD FREE