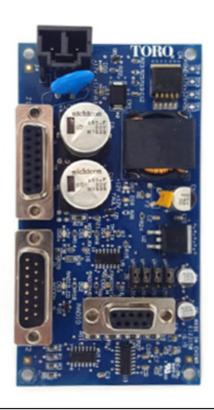

R363-4638 Data Radio

R102-0612 Distribution Board

R102-8078 Distribution Board-Same as R102-0612 LEAD FREE

Output Module-Same as R102-8084

R35-8646 Modem Board

R89-7519 Standard Modem

R102-0104 Standard Modem

R102-8568

Standard Modem-Same as R102-0104 LEAD FREE

R102-0106 Universal Modem -New Version Universal Modem -R102-8570 New Version-Same as R102-0106-LEAD FREE

Board Big Cap.- (Old P/N

R102-5044)

**Board - (Without Capacitor)** 