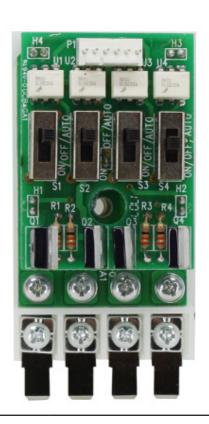

Radio Adaptor Board-Same as R102-3125 LEAD FREE

R102-2549

**Output Module** 

R102-8242

Output Module-Same as R102-2549 LEAD FREE

R363-4638

Maxon Radio Transeiver

R118-6363 LSS Timing Mechanism

R118-6369

LSS Pump Common Relay PCB Assy

R118-3128 LSS Dist Expan Board PCB Assy

R118-6370 LSS Relay Output Board Assy

R118-3705SK LSS Modem Wire PCB Assy

R118-3339

LSS Radio Int PCB Assy

R118-3442 LSS Radio Module Assy