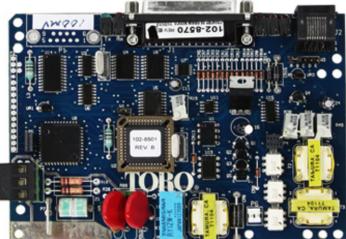

R102-8568

Standard Modem-Same as R102-0104 LEAD FREE

R102-0106 Universal Modem -New Version Universal Modem -R102-8570 New Version-Same as R102-0106-LEAD FREE

Board Big Cap.- (Old P/N

R102-5044)

**Board - (Without Capacitor)** 