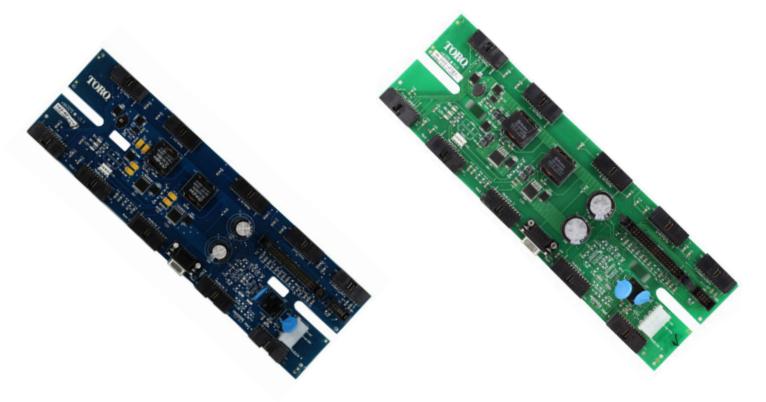

R91-1280 Timing Mechanism

R35-6166 Power Supply

R35-7899 Surge Board

R89-8100

Triac Board

R102-3497-4.0 Version 4.0 (comes with current firmware)

R118-2737 Verticle Power Dist Board

R102-8576

Power Distribution Board-ROHS

R102-2782

**Power Distribution Board** 

Pump Module

R102-8577

Pump Module-Same as R102-3015 LEAD FREE

R102-3125 Radio Adaptor Board

R102-8277

Radio Adaptor Board-Same as R102-3125 LEAD FREE

R102-2549

**Output Module** 

R102-8242

Output Module-Same as R102-2549 LEAD FREE

R363-4638

Maxon Radio Transeiver

R118-6363 LSS Timing Mechanism

R118-6369

LSS Pump Common Relay PCB Assy

R118-3128 LSS Dist Expan Board PCB Assy

R118-6370 LSS Relay Output Board Assy

R118-3705SK LSS Modem Wire PCB Assy

R118-3339

LSS Radio Int PCB Assy

R118-3442 LSS Radio Module Assy