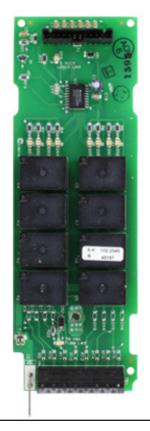

Radio Adaptor Board-Same as R102-3125 LEAD FREE

R102-2549

**Output Module** 

R102-8242

Output Module-Same as R102-2549 LEAD FREE

R363-4638

Maxon Radio Transeiver

R118-6363 LSS Timing Mechanism

R102-2012 Narro

Narrow Band RDR Decoder

R102-0320

**Pump & Common PCB** 

R102-8242

8-Output Module PCB (same as R102-2549 & R102-0319)

8-Output Module PCB

R102-0318

R102-8242

8-Output Module PCB (same as R102-2549 & R102-0319)

R91-0537 Timing Mechanism with Term-1.1 Firmware

R91-0537-2.5 Timing Mechanism with Term-2.5 Firmware

R91-1593 Timing Mechanism without Term-1.1 Firmware