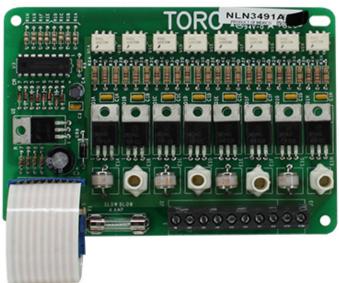

R118-6034

LSS Pump Common Terminal Board with Lvl 4 Surge

R118-1524 LSS Surge Comm PCBA Assy, ROHS

R35-6220-1616 VT 4 Timing Mechanism

**RNLN3485** 

**OSMAC** Decoder Board

RNLN3491A OSMAC Triac Board

Narrow Band E-Osmac Decoder