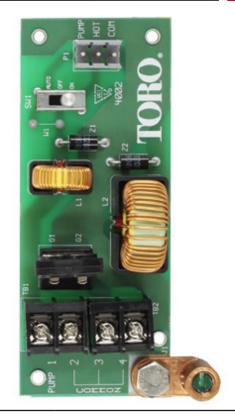

R102-8080

Surge Board (Surge & Switch) Same as R89-8521

R102-8086

Pump & Comm. Surge-Same as (R89-8589 LEAD FREE)

R89-8589

Pump & Comm. Surge

Pump & Comm. Surge R118-1524 (Same as R102-8086 also LEAD FREE)

R102-0238 Timing Mechanism