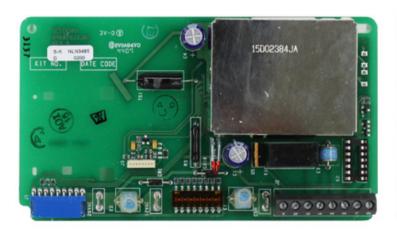

R118-6034

LSS Pump Common Terminal Board with Lvl 4 Surge

R118-1524 LSS Surge Comm PCBA Assy, ROHS

R35-6220-1616 VT 4 Timing Mechanism

**RNLN3485** 

**OSMAC** Decoder Board

RNLN3491A OSMAC Triac Board

Narrow Band E-Osmac Decoder