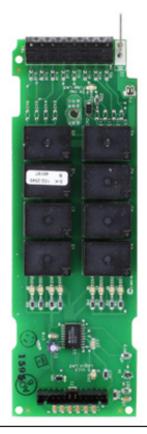

Radio Adaptor Board-Same as R102-3125 LEAD FREE

R102-2549

**Output Module** 

R102-8242

Output Module-Same as R102-2549 LEAD FREE

R363-4638

Maxon Radio Transeiver

R118-6363 LSS Timing Mechanism