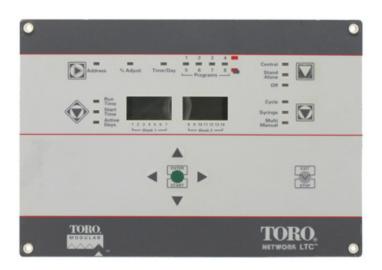

R102-8242

8-Output Module PCB (same as R102-2549 & R102-0319)

R91-0537 Timing Mechanism with Term-1.1 Firmware

R91-0537-2.5 Timing Mechanism with Term-2.5 Firmware

R91-1593 Timing Mechanism without Term-1.1 Firmware