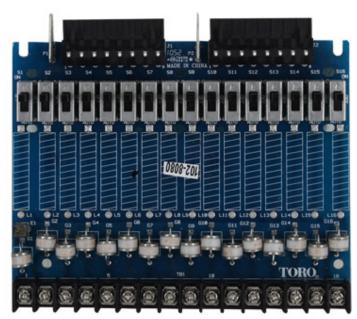

Radio Adaptor Board-Same as R102-3125 LEAD FREE

R102-2549

**Output Module** 

R102-8242

Output Module-Same as R102-2549 LEAD FREE

R363-4638

Maxon Radio Transeiver

R118-6363 LSS Timing Mechanism

R118-6369

LSS Pump Common Relay PCB Assy

R118-3128 LSS Dist Expan Board PCB Assy

R118-6370 LSS Relay Output Board Assy

R118-3705SK LSS Modem Wire PCB Assy

R118-3339

LSS Radio Int PCB Assy

R118-3442 LSS Radio Module Assy