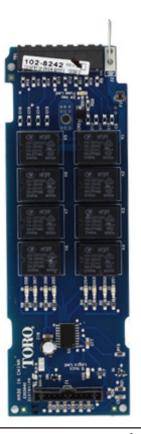

Radio Adaptor Board-Same as R102-3125 LEAD FREE

R102-2549

**Output Module** 

R102-8242

Output Module-Same as R102-2549 LEAD FREE

R363-4638

Maxon Radio Transeiver

R118-6363 LSS Timing Mechanism

R102-2012 Narro

Narrow Band RDR Decoder

R102-0320

**Pump & Common PCB** 

R102-8242

8-Output Module PCB (same as R102-2549 & R102-0319)

8-Output Module PCB

R102-0318

R102-8242

8-Output Module PCB (same as R102-2549 & R102-0319)

R91-0537 Timing Mechanism with Term-1.1 Firmware

R91-0537-2.5 Timing Mechanism with Term-2.5 Firmware

R91-1593 Timing Mechanism without Term-1.1 Firmware