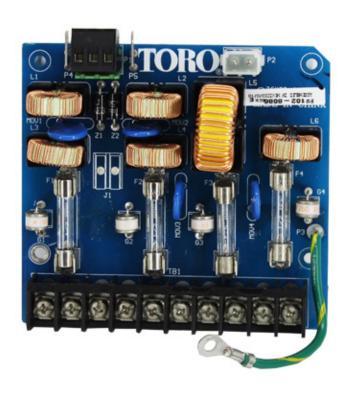

R91-1593-2.5 Timing Mechanism without Term-2.5 Firmware

R91-1303 Surge Board R91-1305 Surge Board

R91-1307 Sp. Comm

R89-7169 Timing Mechanism

R89-7170 Output Module

R89-7171 Pump Common Module

R89-8521

Surge Board (Surge & Switch)

R102-8080

Surge Board (Surge & Switch) Same as R89-8521

R102-8086

Pump & Comm. Surge-Same as (R89-8589 LEAD FREE)

R89-8589

Pump & Comm. Surge

Pump & Comm. Surge R118-1524 (Same as R102-8086 also LEAD FREE)

R102-0238 Timing Mechanism