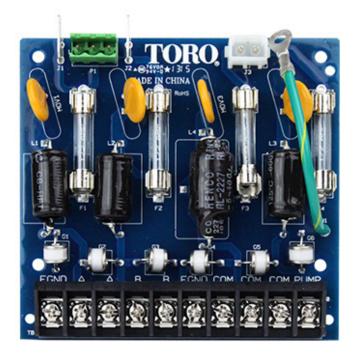

Power Distribution Board-ROHS

R102-2782

**Power Distribution Board** 

Pump Module

R102-8577

Pump Module-Same as R102-3015 LEAD FREE

R102-3125 Radio Adaptor Board

R102-8277

Radio Adaptor Board-Same as R102-3125 LEAD FREE

R102-2549

**Output Module** 

R102-8242

Output Module-Same as R102-2549 LEAD FREE

R363-4638

Maxon Radio Transeiver

R118-6363 LSS Timing Mechanism