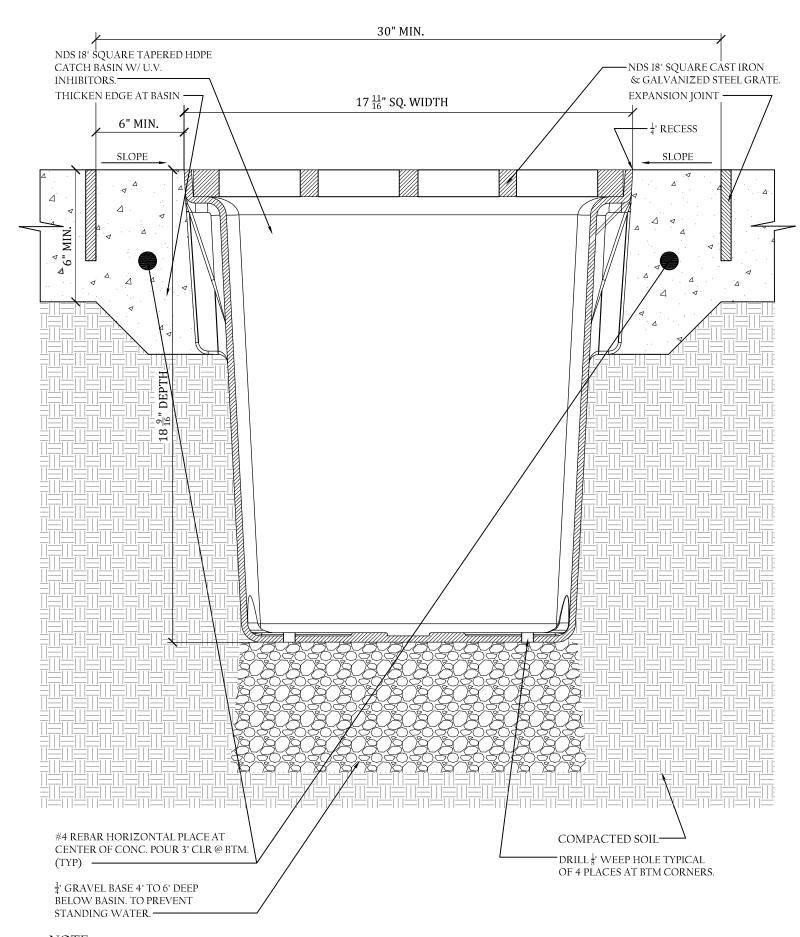

## NDS 18" sq. CATCH BASIN TYPICAL INSTALLATION.

- SCREW PROVIDED AT TIME OF INSTALLATION.
- DO NOT USE OVER 5 RISERS WITH CATCH BASIN.

 $\frac{\text{NDS 18"}}{\text{sq. CATCH BASIN WITH RISER INSTALLATION.}}_{\text{LANDSCAPE APPLICATION.}}$ 