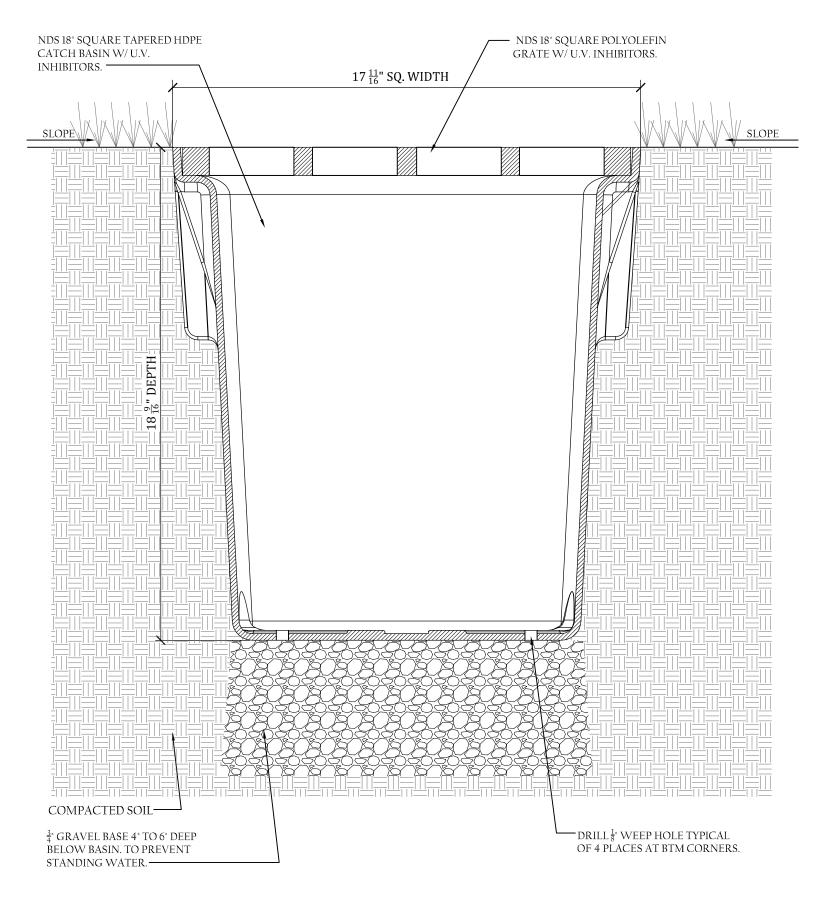

# NDS 18" sq. CATCH BASIN TYPICAL INSTALLATION.

 GRATE TO BE ATTACHED TO CATCH BASIN WITH SCREW PROVIDED AT TIME OF INSTALLATION.