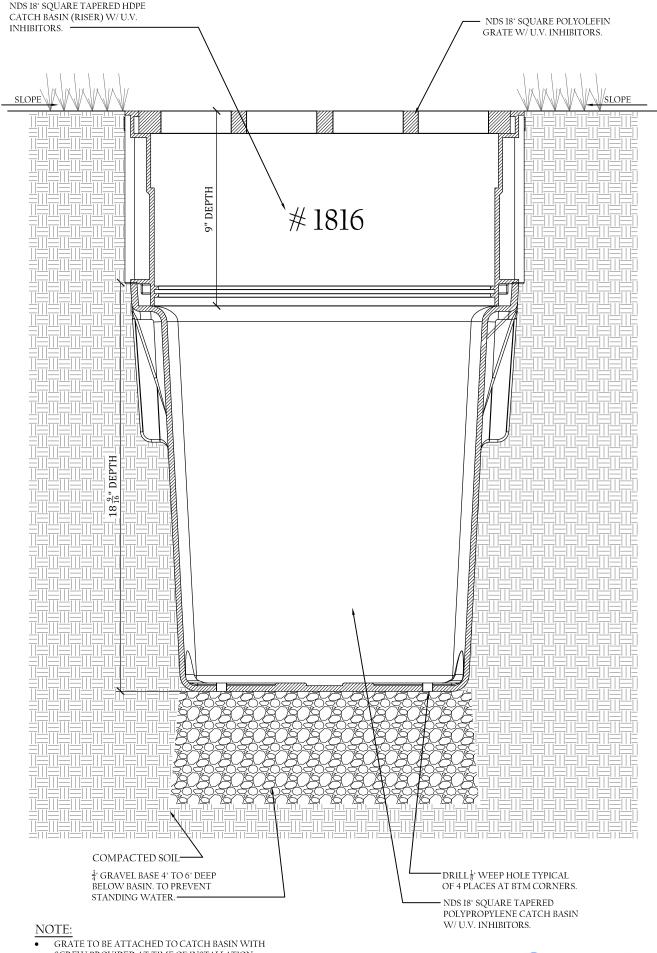

 GRATE TO BE ATTACHED TO CATCH BASIN WITH SCREW PROVIDED AT TIME OF INSTALLATION.

## NDS 18" sq. CATCH BASIN TYPICAL INSTALLATION.

- SCREW PROVIDED AT TIME OF INSTALLATION.
- DO NOT USE OVER 5 RISERS WITH CATCH BASIN.

 $\frac{\text{NDS 18"}}{\text{sq. CATCH BASIN WITH RISER INSTALLATION.}}_{\text{LANDSCAPE APPLICATION.}}$ 