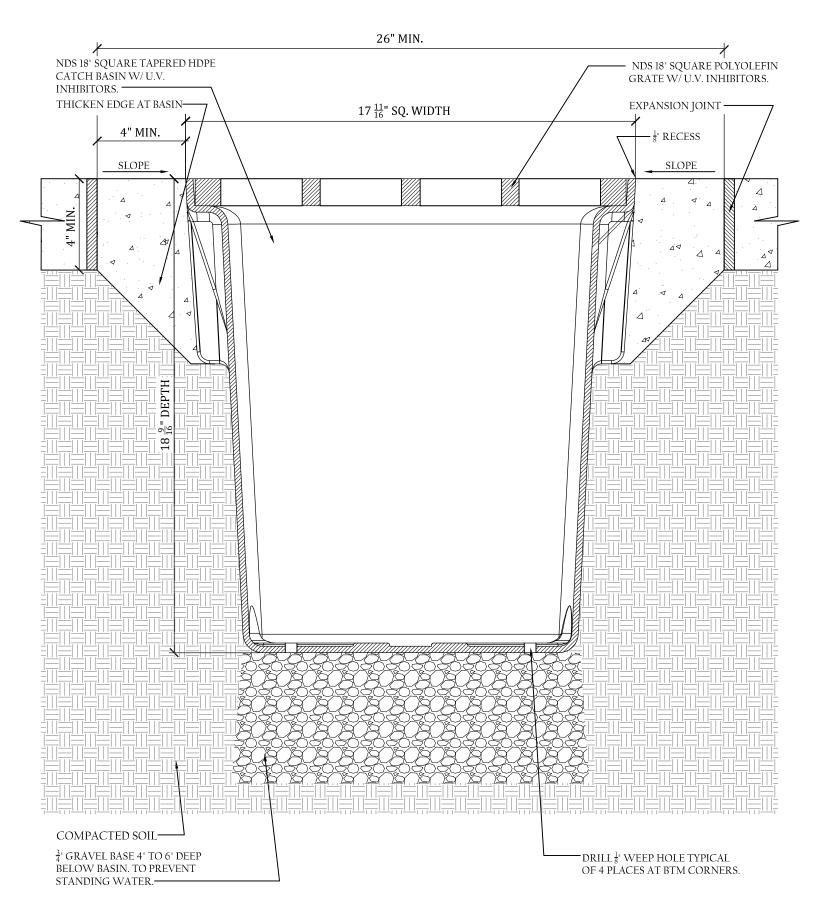

## NDS 18" sq. CATCH BASIN TYPICAL INSTALLATION.

 GRATE TO BE ATTACHED TO CATCH BASIN WITH SCREW PROVIDED AT TIME OF INSTALLATION.