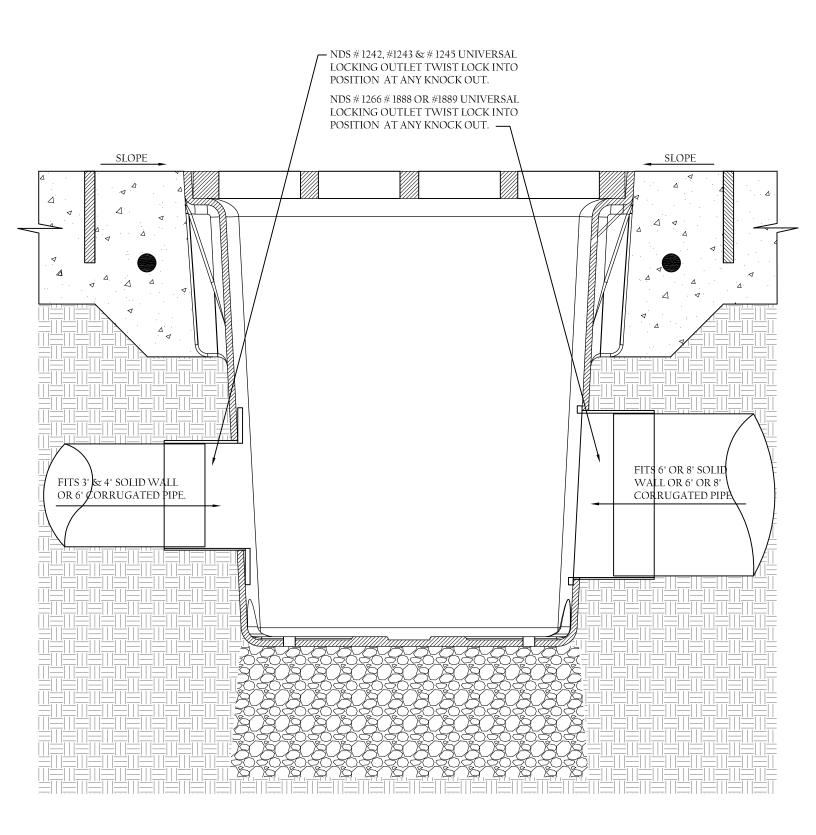

• NDS ADAPTERS THAT FIT THIS BASIN ARE AS FOLLOWS. #1242, #1243, #1245 #1266 #1888 & #1889 USE #1206 IF PLUGGING AN OUTLET. INCLUDES (2) #1890 REDUCER RINGS USED WITH SMALLER CONNECTIONS.

NDS 18" sq. CATCH BASIN PLUMBING CONNECTIONS.