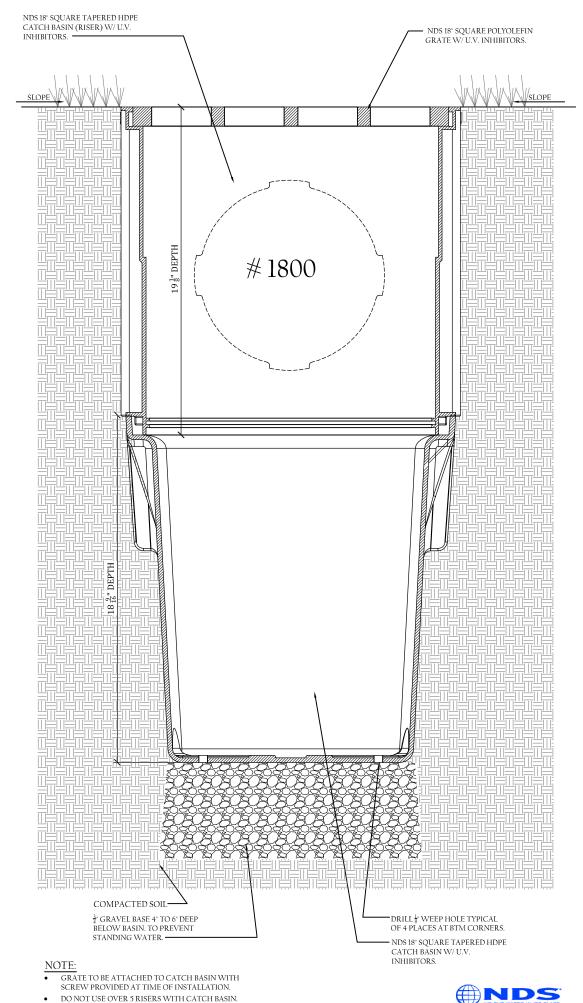

 GRATE TO BE ATTACHED TO CATCH BASIN WITH SCREW PROVIDED AT TIME OF INSTALLATION.

# NDS 18" sq. CATCH BASIN TYPICAL INSTALLATION.

 GRATE TO BE ATTACHED TO CATCH BASIN WITH SCREW PROVIDED AT TIME OF INSTALLATION.

## NDS 18" sq. CATCH BASIN TYPICAL INSTALLATION.

 GRATE TO BE ATTACHED TO CATCH BASIN WITH SCREW PROVIDED AT TIME OF INSTALLATION.

## NDS 18" sq. CATCH BASIN TYPICAL INSTALLATION.

- SCREW PROVIDED AT TIME OF INSTALLATION.
- DO NOT USE OVER 5 RISERS WITH CATCH BASIN.

 $\frac{\text{NDS 18"}}{\text{sq. CATCH BASIN WITH RISER INSTALLATION.}}_{\text{LANDSCAPE APPLICATION.}}$ 