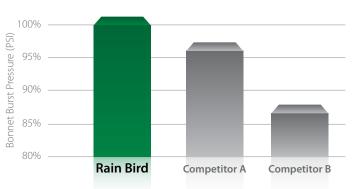

## **Stronger and Tougher**

1.5" and 2" PE series valves



# Designed for Your Most Challenging Irrigation Needs

- High pressure capable (200 psi)
- Designed to save water (dirty water/recycled water capability)
- Ability to be used with PRS-Dial for water savings up to 25%.
- Two wire/latching solenoid compatible
- Industry-leading 5 year warranty

### 65% Higher Leak Resistance after extreme temperature swings



#### **Up to 15% Stronger Bonnet**



#### FOR MORE INFORMATION, CONTACT:





### Rain Bird® PE Series Valves

### **Stronger, Tougher Valve Outperforms Competition**

The new look and stronger bonnet are available on the 1.5" and 2" PEB, PESB and PESB-R Series Valves.



### **NEW Spares information:**

| PE/PESB/PESBR                                                                                                                                                             | 100       | 150                                                              | 200      |
|---------------------------------------------------------------------------------------------------------------------------------------------------------------------------|-----------|------------------------------------------------------------------|----------|
|