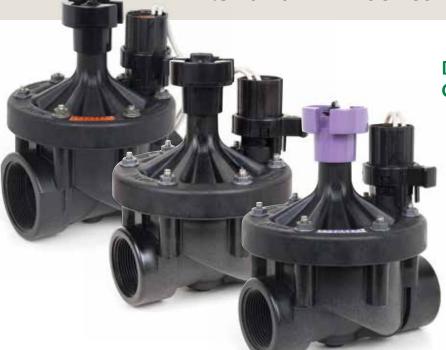

## **Stronger and Tougher**

1.5" and 2" PE series valves

### Rain Bird® PE Series Valves

### **Stronger, Tougher Valve Outperforms Competition**

The new look and stronger bonnet are available on the 1.5" and 2" PEB, PESB and PESB-R Series Valves.