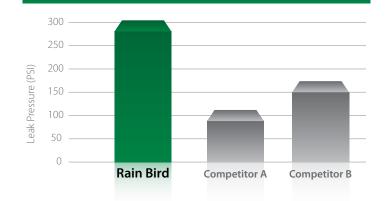

## **Stronger and Tougher**

1.5" and 2" PE series valves



# Designed for Your Most Challenging Irrigation Needs

- High pressure capable (200 psi)
- Designed to save water (dirty water/recycled water capability)
- Ability to be used with PRS-Dial for water savings up to 25%.
- Two wire/latching solenoid compatible
- Industry-leading 5 year warranty

### 65% Higher Leak Resistance after extreme temperature swings



#### **Up to 15% Stronger Bonnet**



#### FOR MORE INFORMATION, CONTACT:





### Rain Bird® PE Series Valves

### **Stronger, Tougher Valve Outperforms Competition**

The new look and stronger bonnet are available on the 1.5" and 2" PEB, PESB and PESB-R Series Valves.



### **NEW Spares information:**

| PE/PESB/PESBR                                                                                                                                                             | 100       | 150                                                              | 200      |
|---------------------------------------------------------------------------------------------------------------------------------------------------------------------------|-----------|------------------------------------------