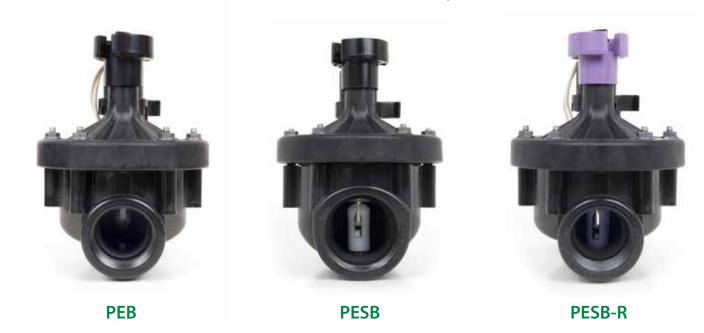

### **Stronger, Tougher Valve Outperforms Competition**

The new look and stronger bonnet are available on the 1.5" and 2" PEB, PESB and PESB-R Series Valves.