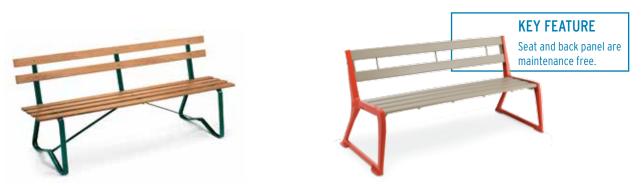

## Park Bench

This 6 ft. (1.8 m) Park Bench is a great value. Heavy-duty formed steel frames – stock finish is Hunter Green powder-coating (other colors available). Premium-grade boards now in classic natural finish, or you can purchase the Frame Kit only and use your own wood.

### **Classic Bench**

5 ft. (1.5 m) Classic Bench with PVC-Coated Steel Panels
1440-00 Classic Bench with Tan Panels and Black End Frames
1440-01 Classic Bench with Tan Panels and Red End Frames
1440-02 Classic Bench with Tan Panels and Hunter Green End Frames
1440-99 Classic Bench with Tan Panels and Special Color End Frames
1443-03 Classic Bench with Hunter Green Panels and Special Color End Frames