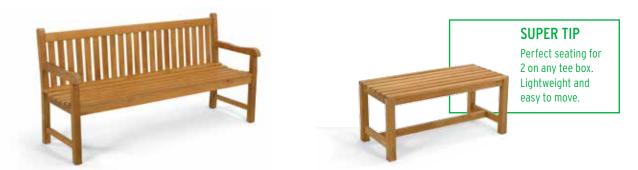

# CLASSIC, TEAK & PARK BENCHES | TEE PRODUCTS • 27

The durable Legend Series of Teak Benches come unfinished and are meant to weather naturally, to a silver/gray patina, enhancing the beauty of the wood. These comfortable benches will dress up your course and last for years to come.

#### **Traditional Teak Bench**

1480 6 ft. (1.8 m) Unfinished Teak Bench with Back Rest

Junior Teak Bench 1486 4 ft. (1.2 m) Unfinished Teak Bench – No Back Rest

Our Classic Bench features 16-gauge steel panels that are UV-stabilized for all-climate protection and PVC-coated to eliminate corrosion. It's easy to assemble and the panels retrofit existing Classic Bench end frames, too. The Park Bench works on any golf course. It has a lightweight design with a frame that can be painted any color.