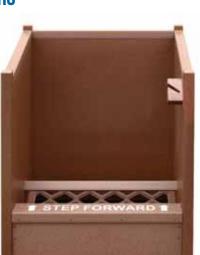

# **DELUXE COMPRESSED AIR SHOE CLEANERS**

- Blows dirt and grass off shoes with compressed air.
- Traps clippings in an easy-to-remove tray.
- Deluxe model includes air wand.
- Air compressor housing sold separately.
- Air compressor is not included.

#### DELUXE COMPRESSED AIR SHOE CLEANER 38"H X 26"W X 22"D (97 cm x 66 cm x 56 cm)

|       | 50 TTX 20 W X 22 D (57 CHTX 00 CHTX 50 CHT) |
|-------|---------------------------------------------|
| Green | 100190GN                                    |
| Brown | 100190BR                                    |
| Black | 100190BK                                    |