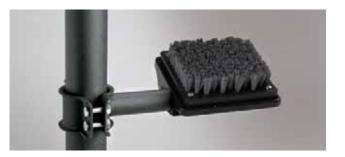

# **CONSOLE MOUNT WITH BRUSH**

Console Mount with Brush

36156B

ADD YOUR LOGO

Vertical Post Mount with Brush

14950