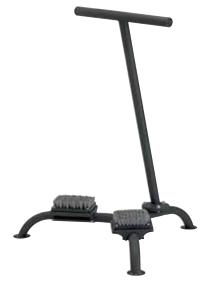

### **DUO-KLEENER STAND**

- > Put this useful spike cleaner to work wherever it's needed most.
- > Anchors in asphalt or in the ground with turf stakes.
- ▶ Includes stand, brushes, hardware and three 3 ½" (9 cm) spikes.

| Duo-Kleener Stand           | 36650 |
|-----------------------------|-------|
|                             |       |
| 5 ¾" x 5 ½" (14 cm x 13 cm) |       |
| Replacement Brush           | 14252 |