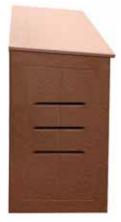

### AIR COMPRESSOR HOUSING

| 24"H X 14' | 'W X 22"D (61 | cm x 36 cm x 56 cm) |
|------------|---------------|---------------------|
|------------|---------------|---------------------|

| Green | 100199GN |
|-------|----------|
| Brown | 100199BR |
| Black | 100199BK |

Air compressor housing

Housing can be placed next to the shoe cleaner unit.