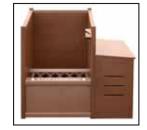

n easy-to-remove tray.
- Deluxe model includes air wand.
- Air compressor housing sold separately.
- Air compressor is not included.

#### DELUXE COMPRESSED AIR SHOE CLEANER 38"H X 26"W X 22"D (97 cm x 66 cm x 56 cm)

|       | 50 TTX 20 W X 22 D (57 CHTX 00 CHTX 50 CHT) |
|-------|---------------------------------------------|
| Green | 100190GN                                    |
| Brown | 100190BR                                    |
| Black | 100190BK                                    |

### AIR COMPRESSOR HOUSING

| 24"H X 14' | 'W X 22"D (61 | cm x 36 cm x 56 cm) |
|------------|---------------|---------------------|
|------------|---------------|---------------------|

| Green | 100199GN |
|-------|----------|
| Brown | 100199BR |
| Black | 100199BK |





Air compressor housing



Housing can be placed next to the shoe cleaner unit.



### **DUO-KLEENER STAND**

- > Put this useful spike cleaner to work wherever it's needed most.
- > Anchors in asphalt or in the ground with turf stakes.
- ▶ Includes stand, brushes, hardware and three 3 ½" (9 cm) spikes.

| Duo-Kleener Stand           | 36650 |
|-----------------------------|-------|
|                             |       |
| 5 ¾" x 5 ½" (14 cm x 13 cm) |       |
| Replacement Brush           | 14252 |

# **CONSOLE MOUNT WITH BRUSH**

Console Mount with Brush

36156B



ADD YOUR LOGO

Vertical Post Mount with Brush

14950