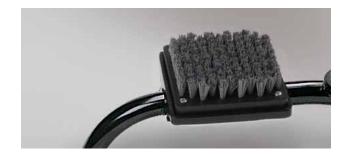

# **CONSOLE MOUNT WITH BRUSH**

Console Mount with Brush

36156B

ADD YOUR LOGO

Vertical Post Mount with Brush

14950