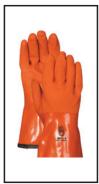

### WINTER SHOVELING SNOW PLOW GLOVES

Gloves are fully fleece lined, washable, and remain flexible down to -4°F. Outside in the winter elements, these gloves will cover/protect your wrists, and the bright orange keeps them easy to see/find during late night snow plowing.

| L |        | 5 5         |            | titl                  |
|---|--------|-------------|------------|-----------------------|
|   | 4601M  | Medium      | <br>       | Quantity<br>Discounts |
|   | 4601L  | Large       | <br>$\sim$ | Available!            |
| 1 | 4601XL | Extra Large |            | Avai                  |