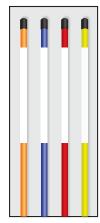

### **DRIVEWAY MARKERS**

• Markers are for locating driveways, culverts, roadways, & hazards.

Quantity

Discounts Available!

- Reflective area at the top is visible from all angles.
- Four colors for color-coding various hazards at a site.
- 5/16" with white reflector tape, "tap-in" heads

| 516OTC | 5/16 x 48" Orange |        |
|--------|-------------------|--------|
| 516BTC | 5/16 x 48" Blue   |        |
| 516RTC | 5/16 x 48" Red    | $\geq$ |
| 516YTC | 5/16 x 48″ Yellow | 4      |