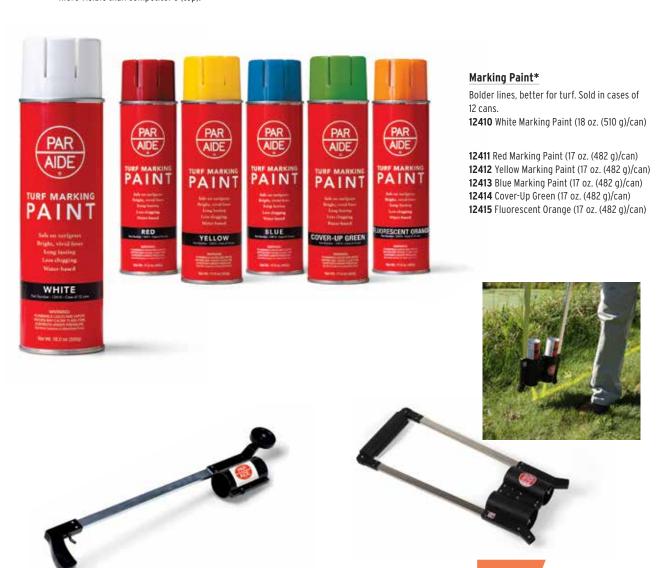

## **MARKING PAINT**

The key to marking paint lies in the right nozzle design, which controls the density, brightness and length. Ours provides the perfect combination of distance and visibility. To go one step further than our competitors, we're offering a safer formulation. Our water-based marking paint is less harmful to all types of turf grass due to reduced VOCs (Volatile Organic Compounds). We ask that you try it out and see the difference for yourself.

## **Paint Applicator**

Apply paint to your turf surfaces easily and generously! The Paint Applicator is appropriate for longer, even, more continuous marking. Lightweight and easy to maneuver. Approximately 35 in. (89 cm) long. 12401

## **Double Barrel Paint Gun**

Paint bolder, more noticeable lines around your hazards and out of bounds. The Double Barrel Paint Gun angles the paint cans slightly to focus the spray for highly visible lines. A great tool when preparing for tournaments. 12403