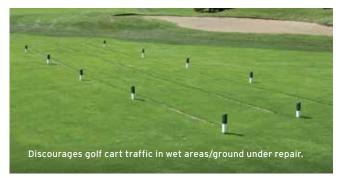

## PAR AIDE EXCLUSIVE

Extremely versatile traffic control system.

Easy to place and remove, these multipurpose markers are extremely helpful for guiding golfers in the right direction around the course.

- Durable 8 in. (20 cm) recycled plastic White stakes with a 4 in. (10 cm) Hunter Green, Red, Black or Blue vinyl cap.
- · Maintenance-free.
- Sturdy stainless steel spike measures 5/16 in. (1 cm) in diameter.
- Versatile direct cart and foot traffic, protect wet areas and new sod, place in front of greens, etc.
- Sold in quantities of 25; includes a carrying/storage bucket.
- Bucket keeps product clean and easy to transport.

## **Green and White Directional Markers**

Sold in buckets of 25 only. 8 in. (20 cm) 12250-25 Hunter Green & White 12251-25 Red & White 12252-25 Black & White 12253-25 Blue & White