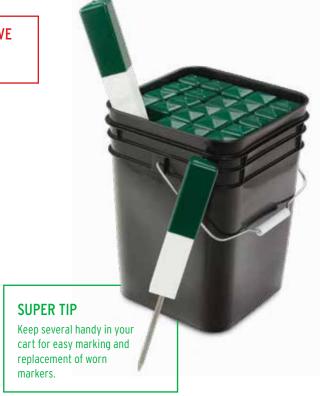

- Durable 8 in. (20 cm) recycled plastic White stakes with a 4 in. (10 cm) Hunter Green, Red, Black or Blue vinyl cap.
- · Maintenance-free.
- Sturdy stainless steel spike measures 5/16 in. (1 cm) in diameter.
- Versatile direct cart and foot traffic, protect wet areas and new sod, place in front of greens, etc.
- Sold in quantities of 25; includes a carrying/storage bucket.
- Bucket keeps product clean and easy to transport.