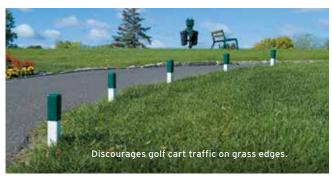

## PAR AIDE EXCLUSIVE

Extremely versatile traffic control system.

Easy to place and remove, these multipurpose markers are extremely helpful for guiding golfers in the right direction around the course.

- Durable 8 in. (20 cm) recycled plastic White stakes with a 4 in. (10 cm) Hunter Green, Red, Black or Blue vinyl cap.
- · Maintenance-free.
- Sturdy stainless steel spike measures 5/16 in. (1 cm) in diameter.
- Versatile direct cart and foot traffic, protect wet areas and new sod, place in front of greens, etc.
- Sold in quantities of 25; includes a carrying/storage bucket.
- Bucket keeps product clean and easy to transport.