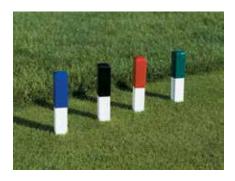

- Durable 8 in. (20 cm) recycled plastic White stakes with a 4 in. (10 cm) Hunter Green, Red, Black or Blue vinyl cap.
- · Maintenance-free.
- Sturdy stainless steel spike measures 5/16 in. (1 cm) in diameter.
- Versatile direct cart and foot traffic, protect wet areas and new sod, place in front of greens, etc.
- Sold in quantities of 25; includes a carrying/storage bucket.
- Bucket keeps product clean and easy to transport.

## **Green and White Directional Markers**

Sold in buckets of 25 only. 8 in. (20 cm) 12250-25 Hunter Green & White 12251-25 Red & White 12252-25 Black & White 12253-25 Blue & White