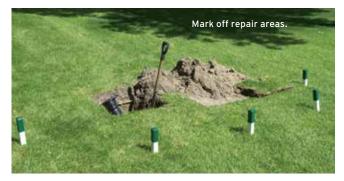

## PAR AIDE EXCLUSIVE

Extremely versatile traffic control system.

Easy to place and remove, these multipurpose markers are extremely helpful for guiding golfers in the right direction around the course.

- Durable 8 in. (20 cm) recycled plastic White stakes with a 4 in. (10 cm) Hunter Green, Red, Black or Blue vinyl cap.
- · Maintenance-free.
- Sturdy stainless steel spike measures 5/16 in. (1 cm) in diameter.
- Versatile direct cart and foot traffic, protect wet areas and new sod, place in front of greens, etc.
- Sold in quantities of 25; includes a carrying/storage bucket.
- Bucket keeps product clean and easy to transport.