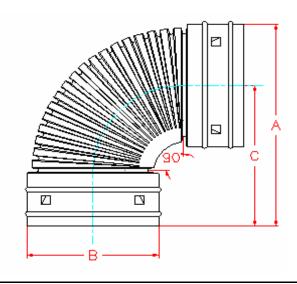

## 90°SNAP ELBOW

| PART # | PIPE SIZE   | А        | В        | С        |
|--------|-------------|----------|----------|----------|
| 0390AA | 3 in        | 7.4 in   | 4.0 in   | 5.4 in   |
|        | (75 mm)     | (187 mm) | (102 mm) | (137 mm) |
| 0490AA | <b>4 in</b> | 7.9 in   | 5.1 in   | 5.3 in   |
|        | (100 mm)    | (200 mm) | (130 mm) | (133 mm) |

NOTE: ALL DIMENSIONS ARE NOMINAL