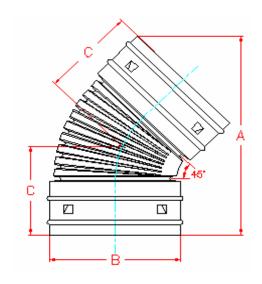

## 45°SNAP ELBOW

| PART # | PIPE SIZE | А        | В        | С       |
|--------|-----------|----------|----------|---------|
| 0445AA | 4 in      | 7.5 in   | 5.1 in   | 3.8 in  |
|        | (100 mm)  | (191 mm) | (130 mm) | (95 mm) |

NOTE: ALL DIMENSIONS ARE NOMINAL