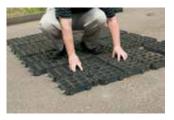

## Individual Panel (20 in. x 20 in.) (51 cm x 51 cm) 1080-10

Draw Bars 1080-12 Single Section Only, Complete

Now made from galvanized steel for added strength

Hardware Kit Includes 4 eye bolts with washers and nuts, and 4 quick clips. 1080-11

Expanding the Core Buster Drag Mat To add an additional vertical row: Order one draw bar, one hardware kit and three individual panels.

To add an additional horizontal row: Order five or eight individual panels. No hardware or bars needed.