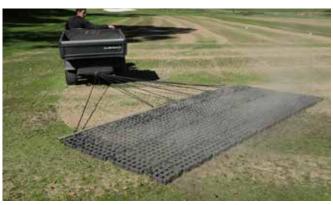

## **CORE BUSTER**

Our innovative Core Buster Drag Mat breaks up cores easier, faster, better. Made of durable polyethylene, it's safer on your turf than steel mats. The interlocking 20 in. x 20 in. x 2 in. (51 cm x 51 cm x 5 cm) grid panels let you create a variety of sizes, so you can add or subtract to fit your fairways, tees and greens. Plus, the Core Buster is durable and rust-free, and the panels are stackable or can be hung for easy storage. Also works great for breaking up grass clippings, dragging in topdressing on greens, and working in seed when overseeding. Easily handled by one person. Watch video on ParAide.com and see how.

PAR AIDE EXCLUSIVE Much larger mat that only requires one person to operate by splitting into pieces. **KEY FEATURE** Unique design breaks up cores more completely than steel mats.