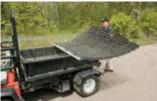

## **CORE BUSTER**

Our innovative Core Buster Drag Mat breaks up cores easier, faster, better. Made of durable polyethylene, it's safer on your turf than steel mats. The interlocking 20 in. x 20 in. x 2 in. (51 cm x 51 cm x 5 cm) grid panels let you create a variety of sizes, so you can add or subtract to fit your fairways, tees and greens. Plus, the Core Buster is durable and rust-free, and the panels are stackable or can be hung for easy storage. Also works great for breaking up grass clippings, dragging in topdressing on greens, and working in seed when overseeding. Easily handled by one person. Watch video on ParAide.com and see how.