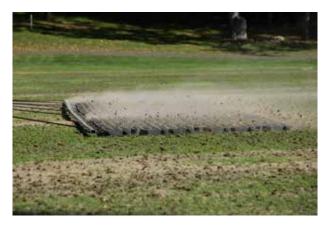

## **CORE BUSTER**

Our innovative Core Buster Drag Mat breaks up cores easier, faster, better. Made of durable polyethylene, it's safer on your turf than steel mats. The interlocking 20 in. x 20 in. x 2 in. (51 cm x 51 cm x 5 cm) grid panels let you create a variety of sizes, so you can add or subtract to fit your fairways, tees and greens. Plus, the Core Buster is durable and rust-free, and the panels are stackable or can be hung for easy storage. Also works great for breaking up grass clippings, dragging in topdressing on greens, and working in seed when overseeding. Easily handled by one person. Watch video on ParAide.com and see how.

PAR AIDE EXCLUSIVE Much larger mat that only requires one person to operate by splitting into pieces. **KEY FEATURE** Unique design breaks up cores more completely than steel mats.