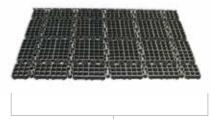

## **CORE BUSTER**

Our innovative Core Buster Drag Mat breaks up cores easier, faster, better. Made of durable polyethylene, it's safer on your turf than steel mats. The interlocking 20 in. x 20 in. x 2 in. (51 cm x 51 cm x 5 cm) grid panels let you create a variety of sizes, so you can add or subtract to fit your fairways, tees and greens. Plus, the Core Buster is durable and rust-free, and the panels are stackable or can be hung for easy storage. Also works great for breaking up grass clippings, dragging in topdressing on greens, and working in seed when overseeding. Easily handled by one person. Watch video on ParAide.com and see how.

#### Core Buster Drag Mat I

Includes 24 panels, draw bar and all hardware. **1081** 160 in. x 60 in. (406 cm x 152 cm) (8 panel x 3 panel) **Best Seller** 

## Core Buster Drag Mat II

Includes 15 panels, draw bar and all hardware. **1080** 100 in. x 60 in. (254 cm x 152 cm) (5 panel x 3 panel)