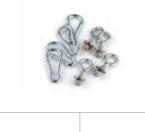

## Individual Panel (20 in. x 20 in.) (51 cm x 51 cm) 1080-10

Draw Bars 1080-12 Single Section Only, Complete

Now made from galvanized steel for added strength

Hardware Kit Includes 4 eye bolts with washers and nuts, and 4 quick clips. 1080-11