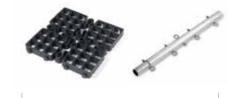

## Individual Panel (20 in. x 20 in.) (51 cm x 51 cm) 1080-10

Draw Bars 1080-12 Single Section Only, Complete

Now made from galvanized steel for added strength

Hardware Kit Includes 4 eye bolts with washers and nuts, and 4 quick clips. 1080-11