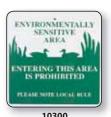

## ALUMINUM INFORMATION SIGNS — 12" X 12" (30 CM X 30 CM)

- Single-sided. Silk-screened with weather-resistant ink.
- ▶ Order Sign Posts separately. (See page 66.)
- ▶ Provide artwork for signs not printed in English.

12"H x 12"W (30 cm x 30 cm)

| In-Stock Aluminum Information Signs (see below) |         |
|-------------------------------------------------|---------|
| Chemically Treated Area Sign with Erasable Pen  | 10321   |
| Erasable Aluminum Sign                          | 10330   |
| Customized Aluminum Sign                        | 10399   |
| One-time Art Charge for Customized Signs        | 21300SS |











10306



10307

FRONT NINE
9
CLOSED

10308











BAG DROP





PLANT PROTECTANTS ARE PERIODICALLY APPLIED TO THIS GOLF COURSE. IF DESIRED, YOU MAY CONTACT YOUR GOLF COURSE SUPERINTENDENT FOR FURTHER INFORMATION.

10324IL

Illinois

PLANT-REGULATING
MATERIALS HAVE BEEN
APPLIED. IF DESIRED,
YOU MAY CONTACT THE
GOLF COURSE
SUPERINTENDENT FOR
FURTHER INFORMATION.

10324KY

Kentucky

PESTICIDES ARE
PERIODICALLY APPLIED TO
THIS GOLF COURSE.
YOU MAY CONTACT THE
GOLF COURSE
SUPERINTENDENT FOR
FURTHER INFORMATION.

10324WI

Wisconsin

APPLIED TODAY

10311





\*Part number 10302 is available with any hole number. A reversible arrow decal is included.

## PLASTIC ENGRAVED SIGNS - 12" X 12" (30 CM X 30 CM)

- ▶ Pre-drilled holes are matched with our Sign Posts for easy mounting. (See