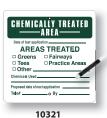

12"H x 12"W (30 cm x 30 cm)

| In-Stock Aluminum Information Signs (see below) |         |
|-------------------------------------------------|---------|
| Chemically Treated Area Sign with Erasable Pen  | 10321   |
| Erasable Aluminum Sign                          | 10330   |
| Customized Aluminum Sign                        | 10399   |
| One-time Art Charge for Customized Signs        | 21300SS |