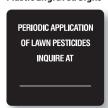

10306

10307

FRONT NINE
9
CLOSED

10308

BAG DROP

PLANT PROTECTANTS ARE PERIODICALLY APPLIED TO THIS GOLF COURSE. IF DESIRED, YOU MAY CONTACT YOUR GOLF COURSE SUPERINTENDENT FOR FURTHER INFORMATION.

10324IL

Illinois

PLANT-REGULATING
MATERIALS HAVE BEEN
APPLIED. IF DESIRED,
YOU MAY CONTACT THE
GOLF COURSE
SUPERINTENDENT FOR
FURTHER INFORMATION.

10324KY

Kentucky

PESTICIDES ARE
PERIODICALLY APPLIED TO
THIS GOLF COURSE.
YOU MAY CONTACT THE
GOLF COURSE
SUPERINTENDENT FOR
FURTHER INFORMATION.