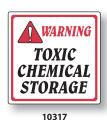

## ALUMINUM INFORMATION SIGNS — 12" X 12" (30 CM X 30 CM)

- Single-sided. Silk-screened with weather-resistant ink.
- ▶ Order Sign Posts separately. (See page 66.)
- ▶ Provide artwork for signs not printed in English.