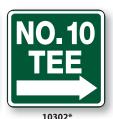

10324WI

Wisconsin

APPLIED TODAY

10311

\*Part number 10302 is available with any hole number. A reversible arrow decal is included.