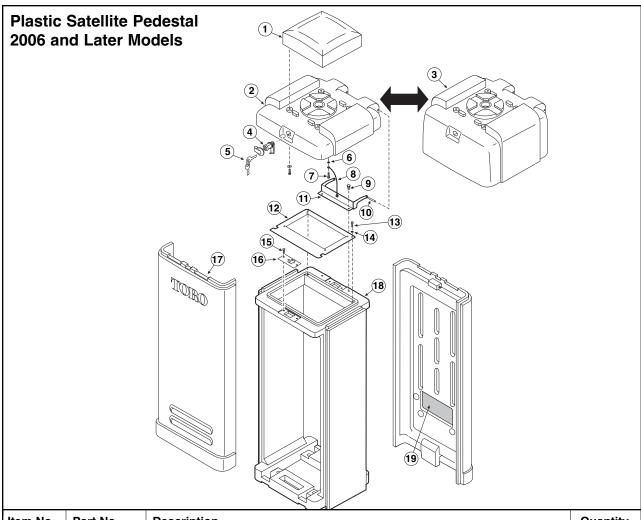

| Item No. | Part No.   | Description                                                | Quantity<br>Per Assy. |
|----------|------------|------------------------------------------------------------|-----------------------|
| 1        |            | Cap, Vent                                                  | 1                     |
| 2        | 102-6147   | Cover, Plastic, Enhanced                                   | 1                     |
| 3        |            | Cover, Plastic, Enhanced, RDR                              | 1                     |
| 4        |            | Lock Assy. (See Service Item 89-8346)                      | 1                     |
| 5        | 360-0565   | Keys, Lock (See Service Item 360-0565)                     | 2                     |
| 6        |            | Washer, Flat                                               | 2                     |
| 7        | 363-3438   | Screw, machine, #10-32 x 3/4", SST                         | 1                     |
| 8        | 102-3086   | Cable, Restraining                                         | 1                     |
| 9        | 360-0595   | Screw, Machine, 1/4-20 x 1/2", SST                         | 2                     |
| 10       | 363-5334   | Screw, #10-32 x 3/4", SST                                  | 2                     |
| 11       |            | Hinge, Cover                                               | 1                     |
| 12       | 102-0664   | Plate, Face                                                | 1                     |
| 13       | 363-3541   | Screw, Trim, #6                                            | 2                     |
| 14       | 363-3542   | Washer, Finish, #6                                         | 2                     |
| 15       | 363-3707   | Screw, #10-32 x 3/4", SST                                  | 2                     |
| 16       | 102-6155   | Plate, Locking                                             | 1                     |
| 17       | 102-6146   | Door, Plastic Pedestal, Enhanced                           | 2                     |
| 18       | 102-4775   | Base, Plastic Pedestal, Enhanced                           | 1                     |
| 19       |            | Air Filter, Foam                                           | 2                     |
|          |            | SERVICE ITEMS                                              |                       |
|          | 102-6144SK | Kit, Service, Pedestal, Complete                           |                       |
|          | 102-4775SK | Kit, Service, Base, Pedestal (Includes Items 15, 16 & 18)  |                       |
|          | 102-6146SK | Kit, Service, Door, Pedestal (Includes Items 17 & 19)      |                       |
|          | 102-6147SK | Kit, Service, Cover, Pedestal, Short (Includes Items 1-11) |                       |
|          | 102-4778SK | Kit, Service, Cover, Vent (Includes Item 1)                |                       |
|          | 89-8346    | Kit, Service, Lock (Includes Item 4, 5 & Lock Cover)       |                       |