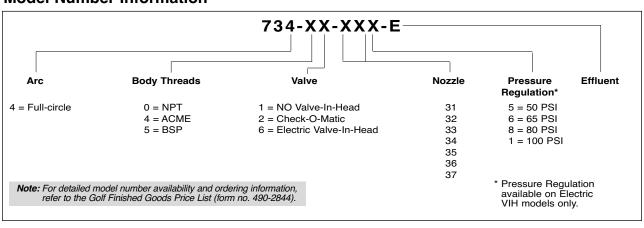

## **Model Number Information**

| Item No. | Part No.          | Description                                                    | Quantity<br>Per Assy. |
|----------|-------------------|----------------------------------------------------------------|-----------------------|
| 1        | 89-1293           | Сар                                                            | 1                     |
| 2        | 89-1589           | Plug, Cap (Black)                                              | 1                     |
| 3        | 89-8780           | Nozzle, Main, 31, Yellow (Includes Item 4)                     | 1                     |
| 3        | 89-8781           | Nozzle, Main, 32, Orange (Includes Item 4)                     | 1                     |
| 3        | 89-8782           | Nozzle, Main, 33, Brown (Includes Item 4)                      | 1                     |
| 3        | 89-8783           | Nozzle, Main, 34, Blue (Includes Item 4)                       | 1                     |
| 3        | 89-8784           | Nozzle, Main, 35, Green (Includes Item 4)                      | 1                     |
| 3        | 89-8785           | Nozzle, Main, 36, Red (Includes Item 4)                        | 1 1                   |
| 4        | 89-8786<br>9-4098 | Nozzle, Main, 37, Gray (Includes Item 4) Insert, Nozzle        | 1                     |
| 5        | 102-5003          | Nozzle Assy., Inner, 31–37, Quad, Red                          | 1                     |
| 6        | 89-8907           | Base Assy., Nozzle (Includes Nozzle Base and Insert Bearing)   | 1 1                   |
| 7        | 89-1385           | Snap Ring                                                      | 1                     |
| 8        | 363-4167          | Seal, O-Ring                                                   | 1                     |
| 9        |                   | Riser Assy. (See Service Item 89-7562)                         | 1                     |
| 10       |                   | Retainer, Spring (See Service Item 89-5979)                    | 1                     |
| 11       | 363-4102          | O-Ring                                                         | 1                     |
| 12       | 89-1386           | Retainer, Riser                                                | 1                     |
| 13       | 102-4502          | Drive Assy., 12-Pack                                           | 1                     |
| 14       | 89-1390           | Housing, Stator                                                | 1                     |
| 15       | 89-9636           | Stator, Variable, 31–34, Manila                                | 1                     |
| 15       | 89-9637           | Stator, Variable, 35–36, Black                                 | 1                     |
| 15       | 89-9622           | Stator, Variable, 37, Green                                    |                       |
| 16       | 89-6495           | Screen                                                         | 1                     |
| 17       |                   | Body Assy. (See p. 100)                                        | 1                     |
| 18       |                   | Pilot Valve Assembly (See p. 108)                              | 1                     |
|          |                   | SERVICE ITEMS                                                  |                       |
|          | 102-1870          | Nozzle Assy., Less Cap, 734-33 (Includes Items 3-6)            |                       |
|          | 102-1871          | Nozzle Assy., Less Cap, 734-34 (Includes Items 3–6)            |                       |
|          | 102-1735          | Nozzle Assy., Less Cap, 734-35 (Includes Items 3–6)            |                       |
|          | 102-1736          | Nozzle Assy., Less Cap, 734-36 (Includes Items 3–6)            |                       |
|          | 102-1737          | Nozzle Assy., Less Cap, 734-37 (Includes Items 3–6)            |                       |
|          | 89-5979           | Seal Kit, 730 (Includes Items 10–12)                           |                       |
|          | 89-7562           | Riser Assy. w/Screen, 730 Svc. (Includes Items 9–12 & 16)      |                       |
|          | 35-4557           | Screen, Press-in Type (Pre-9/94)                               |                       |
|          | 89-4735           | Yardage Marker, Yellow (10 Sheets per Pack)                    |                       |
|          | 89-8289           | Cap, Effluent                                                  |                       |
|          |                   | SERVICE TOOLS                                                  |                       |
|          | 995-15            | Selector Tool                                                  |                       |
|          | 995-100           | Valve Snap Ring Pliers with Screen Remover                     |                       |
|          | 995-08            | Valve Removal Tool                                             |                       |
|          | 996-76            | Valve Insertion Tool                                           |                       |
|          | 995-83            | Multi-purpose Tool                                             |                       |
|          |                   |                                                                |                       |
|          |                   |                                                                |                       |
|          |                   |                                                                |                       |
|          |                   |                                                                |                       |
|          |                   |                                                                |                       |
|          |                   |                                                                |                       |
|          |                   |                                                                |                       |
|          |                   |                                                                |                       |
|          |                   |                                                                |                       |
|          |                   |                                                                |                       |
|          |                   |                                                                |                       |
| 1        |                   |                                                                |                       |
| 1        |                   |                                                                |                       |
| 1        |                   |                                                                |                       |
| 1        |                   |                                                                |                       |
|          |                   |                                                                |                       |
|          |                   |                                                                |                       |
|          |                   |                                                                |                       |
| 1        |                   |                                                                |                       |
|          |                   |                                                                |                       |
|          |                   |                                                                |                       |
|          |                   | * Order Through Finished Goods Distribution System–Minneapolis |                       |