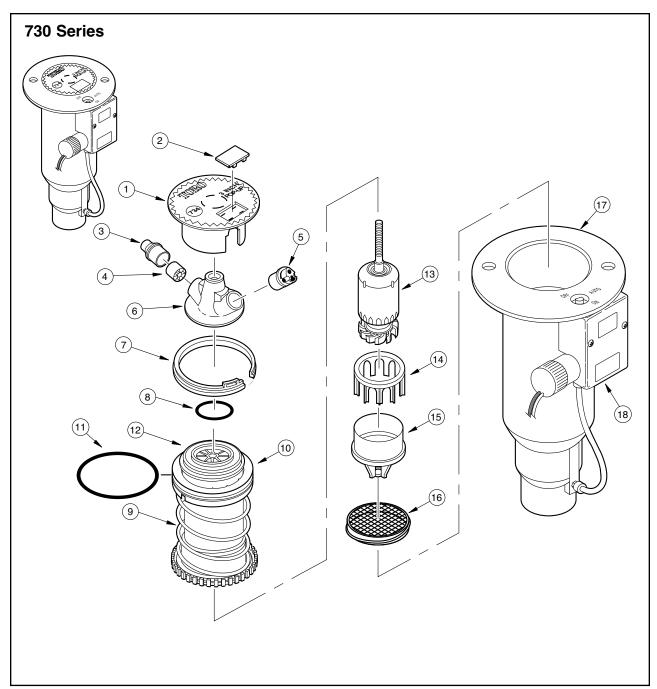

## **Model Number Information**

| Item No. | Part No.          | Description                                                    | Quantity<br>Per Assy. |
|----------|-------------------|----------------------------------------------------------------|-----------------------|
| 1        | 89-1293           | Сар                                                            | 1                     |
| 2        | 89-1589           | Plug, Cap (Black)                                              | 1                     |
| 3        | 89-8780           | Nozzle, Main, 31, Yellow (Includes Item 4)                     | 1                     |
| 3        | 89-8781           | Nozzle, Main, 32, Orange (Includes Item 4)                     | 1                     |
| 3        | 89-8782           | Nozzle, Main, 33, Brown (Includes Item 4)                      | 1                     |
| 3        | 89-8783           | Nozzle, Main, 34, Blue (Includes Item 4)                       | 1                     |
| 3        | 89-8784           | Nozzle, Main, 35, Green (Includes Item 4)                      | 1                     |
| 3        | 89-8785           | Nozzle, Main, 36, Red (Includes Item 4)                        | 1 1                   |
| 4        | 89-8786<br>9-4098 | Nozzle, Main, 37, Gray (Includes Item 4) Insert, Nozzle        | 1                     |
| 5        | 102-5003          | Nozzle Assy., Inner, 31–37, Quad, Red                          | 1                     |
| 6        | 89-8907           | Base Assy., Nozzle (Includes Nozzle Base and Insert Bearing)   | 1 1                   |
| 7        | 89-1385           | Snap Ring                                                      | 1                     |
| 8        | 363-4167          | Seal, O-Ring                                                   | 1                     |
| 9        |                   | Riser Assy. (See Service Item 89-7562)                         | 1                     |
| 10       |                   | Retainer, Spring (See Service Item 89-5979)                    | 1                     |
| 11       | 363-4102          | O-Ring                                                         | 1                     |
| 12       | 89-1386           | Retainer, Riser                                                | 1                     |
| 13       | 102-4502          | Drive Assy., 12-Pack                                           | 1                     |
| 14       | 89-1390           | Housing, Stator                                                | 1                     |
| 15       | 89-9636           | Stator, Variable, 31–34, Manila                                | 1                     |
| 15       | 89-9637           | Stator, Variable, 35–36, Black                                 | 1                     |
| 15       | 89-9622           | Stator, Variable, 37, Green                                    |                       |
| 16       | 89-6495           | Screen                                                         | 1                     |
| 17       |                   | Body Assy. (See p. 100)                                        | 1                     |
| 18       |                   | Pilot Valve Assembly (See p. 108)                              | 1                     |
|          |                   | SERVICE ITEMS                                                  |                       |
|          | 102-1870          | Nozzle Assy., Less Cap, 734-33 (Includes Items 3-6)            |                       |
|          | 102-1871          | Nozzle Assy., Less Cap, 734-34 (Includes Items 3–6)            |                       |
|          | 102-1735          | Nozzle Assy., Less Cap, 734-35 (Includes Items 3–6)            |                       |
|          | 102-1736          | Nozzle Assy., Less Cap, 734-36 (Includes Items 3–6)            |                       |
|          | 102-1737          | Nozzle Assy., Less Cap, 734-37 (Includes Items 3–6)            |                       |
|          | 89-5979           | Seal Kit, 730 (Includes Items 10–12)                           |                       |
|          | 89-7562           | Riser Assy. w/Screen, 730 Svc. (Includes Items 9–12 & 16)      |                       |
|          | 35-4557           | Screen, Press-in Type (Pre-9/94)                               |                       |
|          | 89-4735           | Yardage Marker, Yellow (10 Sheets per Pack)                    |                       |
|          | 89-8289           | Cap, Effluent                                                  |                       |
|          |                   | SERVICE TOOLS                                                  |                       |
|          | 995-15            | Selector Tool                                                  |                       |
|          | 995-100           | Valve Snap Ring Pliers with Screen Remover                     |                       |
|          | 995-08            | Valve Removal Tool                                             |                       |
|          | 996-76            | Valve Insertion Tool                                           |                       |
|          | 995-83            | Multi-purpose Tool                                             |                       |
|          |                   |                                                                |                       |
|          |                   |                                                                |                       |
|          |                   |                                                                |                       |
|          |                   |                                                                |                       |
|          |                   |                                                                |                       |
|          |                   |                                                                |                       |
|          |                   |                                                                |                       |
|          |                   |                                                                |                       |
|          |                   |                                                                |                       |
|          |                   |                                                                |                       |
|          |                   |                                                                |                       |
| 1        |                   |                                                                |                       |
| 1        |                   |                                                                |                       |
| 1        |                   |                                                                |                       |
| 1        |                   |                                                                |                       |
|          |                   |                                                                |                       |
|          |                   |                                                                |                       |
|          |                   |                                                                |                       |
| 1        |                   |                                                                |                       |
|          |                   |                                                                |                       |
|          |                   |                                                                |                       |
|          |                   | * Order Through Finished Goods Distribution System–Minneapolis |                       |