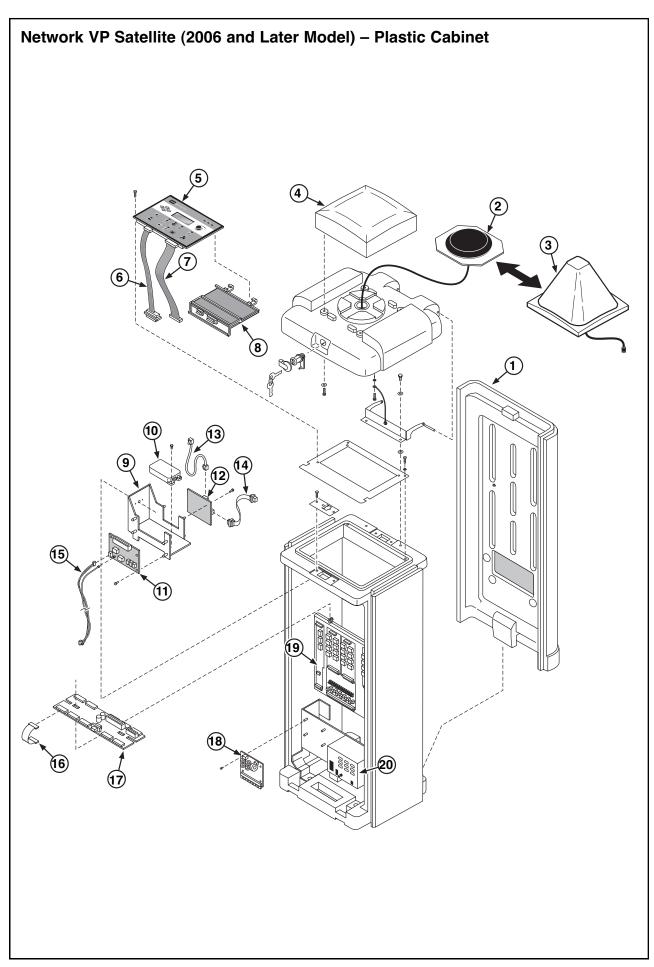

| Item No. | Part No.   | Description                                                                                     | Quantity<br>Per Assy. |
|----------|------------|-------------------------------------------------------------------------------------------------|-----------------------|
| 1        |            | Satellite Plastic Pedestal & Components (See Plastic Satellite Pedestal Section.)               | 1                     |
| 2        |            | Antenna Assy., Plastic Pedestal (See Sevice Item 102-6808)                                      | 1                     |
| 3        |            | Dome Antenna Assy., Plastic Pedestal (See <b>Plastic Satellite Pedestal</b> Section.)           | 1                     |
| 4        | 102-4778   | Cover, Satellite Lid                                                                            |                       |
| 5        | 102-3497SK | Timing Mechanism, VP Satellite                                                                  | 1                     |
| 6        | 102-4573SK | Cable Assy., T/M to Modem                                                                       | 1                     |
| 7        | 102-3030SK | Cable Assy., T/M to Distribution                                                                | 1                     |
| 8        |            | Standard Modem (See Service Item 89-9026)                                                       | 1                     |
| 9        |            | Bracket, Radio Assy. (UHF Models Only)                                                          | 1                     |
| 10       | 363-4638SK | Maxon Radio (UHF Models Only) (See Service Item 363-4638)                                       | 1                     |
| 11       | 89-7701    | *Universal Modem (UHF Models Only)                                                              | 1                     |
| 12       | 102-3125SK | *Radio Interface Board (UHF Models Only)                                                        | 1                     |
| 13       | 363-3619SK | *RJ-45 Cable Assy. (UHF Models Only)                                                            | 1                     |
| 14       | 102-3257SK | *DB-9 Cable Assy. (UHF Models Only)                                                             | 1                     |
| 15       |            | Cable Assy., Modem to Surge Board (UHF Models Only) (See Service Item 89-9044)                  | 1                     |
| 16       | 102-0670   | Ribbon Cable, Power Distribution Board to Output Module                                         | **                    |
| 17       | 102-2782SK | Distribution Board                                                                              | 1                     |
| 18       | 89-8589    | PCB Assy. Surge Board                                                                           | **                    |
| 19       |            | VP Internal Components (See p. 212 for Parts List)                                              | **                    |
| 20       |            | Power Supply Assy. (See p. 213 for Parts List)                                                  | 1                     |
|          |            | SERVICE ITEMS                                                                                   |                       |
|          | 363-4185SK | Battery, VP Back-up, Service                                                                    |                       |
|          | 89-9044    | Cable Assy., Surge to Modem & Surge to Terminal Block                                           |                       |
|          | 102-6808   | Kit, Service, Antenna Assy., Plastic Pedestal (Includes Item 2)                                 |                       |
|          | 89-9026    | Service, Standard Modem (2-Wire Modem Models Only)                                              |                       |
|          |            |                                                                                                 |                       |
|          |            | * Order Through Finished Goods Distribution System–Minneapolis<br>** Quantity Varies With Model |                       |