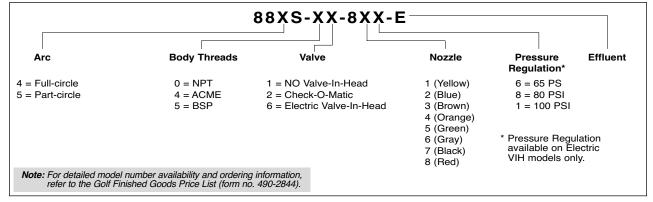

## **Model Number Information**



| em No.   | Part No. | Description                                                             | Quantity<br>Per Assy |
|----------|----------|-------------------------------------------------------------------------|----------------------|
| 1        | 102-1950 | Screw, Cap, Stainless Steel, FC Models                                  | 1                    |
| 1        | 363-4125 | Screw, Cap, Black PC Models                                             | 1                    |
| 2        | 89-1589  | Plug, Cap                                                               | 1                    |
| 3        | 102-1948 | Cap, 880S                                                               | 1                    |
| 3        | 102-2083 | Cap, 880S, Effluent