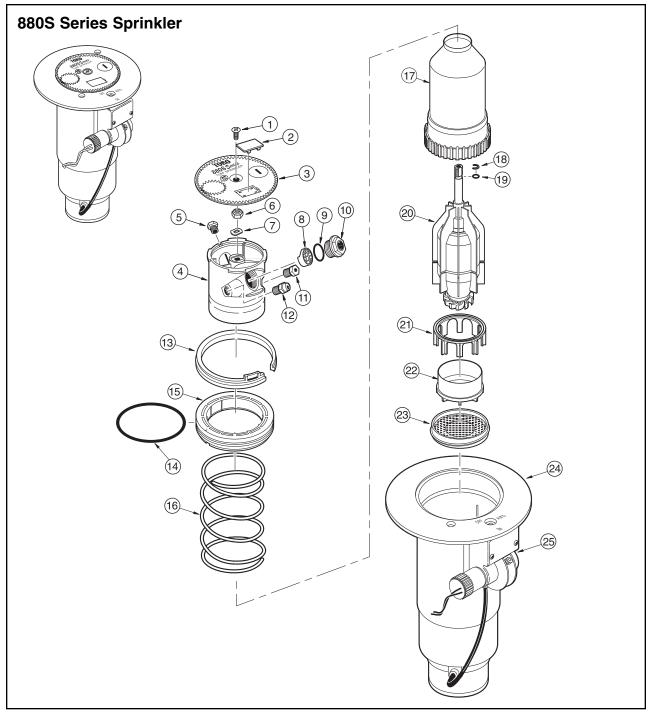

## **Model Number Information**

| em No.   | Part No. | Description                                                             | Quantity<br>Per Assy |
|----------|----------|-------------------------------------------------------------------------|----------------------|
| 1        | 102-1950 | Screw, Cap, Stainless Steel, FC Models                                  | 1                    |
| 1        | 363-4125 | Screw, Cap, Black PC Models                                             | 1                    |
| 2        | 89-1589  | Plug, Cap                                                               | 1                    |
| 3        | 102-1948 | Cap, 880S                                                               | 1                    |
| 3        | 102-2083 | Cap, 880S, Effluent                                                     | 1                    |
| 4        | 102-2153 | Nozzle Base Assembly                                                    | 1                    |
| 5        | 102-0840 | Nozzle Inner, Blank, Red                                                | 1                    |
| 6        | 363-4039 | Nut, 5/16-24, w/Nylon Lock                                              | 1                    |
| 7        | 102-1951 | Alignment Washer                                                        | 1                    |
| 8        | 102-1949 | Stream Straightener                                                     | 1                    |
| 9        | 363-4104 | O-Ring, Main Nozzle                                                     | 1                    |
| 10       | 102-0725 | Nozzle, Main, #1, Yellow                                                | 1                    |
| 10       | 102-0726 | Nozzle, Main, #2, Blue                                                  | 1                    |
| 10       | 102-0727 | Nozzle, Main, #3, Brown                                                 | 1                    |
| 10       | 102-0728 | Nozzle, Main, #4, Orange                                                | 1                    |
| 10       | 102-0729 | Nozzle, Main, #5, Green                                                 | 1                    |
| 10       | 102-0730 | Nozzle, Main, #6, Gray                                                  |                      |
| 10       | 102-4261 | Nozzle, Main, #7, Black                                                 | 1                    |
| 10       | 102-4260 | Nozzle, Main, #8, Red                                                   | 1                    |
| 11       | 102-0608 | Nozzle, Intermediate, Orange (Used with #1 Yellow Main Nozzle)          | 1                    |
| 11       | 102-0609 | Nozzle, Intermediate, Gray (Used with #2 Blue Main Nozzle)              | 1                    |
| 11       | 102-0610 | Nozzle, Intermediate, Red (Used with #3 Brown & #4 Orange Main Nozzles) | 1                    |
| 11       | 102-0823 | Nozzle, Intermediate, Beige (Used with #5 Green & #6 Gray Main Nozzles) | 1                    |
| 11       | 102-2005 | Nozzle, Intermediate, Red (Used with #7 Black & #8 Red Main Nozzles)    | 1                    |
| 12       | 102-2980 | Nozzle Assembly, Inner, Red (with Restrictor)                           | 1                    |
| 13       | 35-6119  | Snap Ring, Riser                                                        |                      |
| 14       | 363-4103 | O-Ring, Body                                                            | 1                    |
| 15       | 102-0136 | Retainer, Seal, 1.5"                                                    | 1                    |
| 16<br>17 | 102-0151 | Spring, Return                                                          | 1                    |
| 17       | 89-6361  | Riser Assembly, 880S                                                    | 1                    |
| 18       | 102-2039 | Support Ring                                                            | 1                    |
| 19       | 360-0497 | O-Ring                                                                  | 1                    |
| 20       | 102-4499 | Drive Assembly, PC (Includes Items 18 & 19), 12-Pack                    | 1                    |
| 20       | 102-4498 | Drive Assembly, FC (Includes Items 18 & 19), 12-Pack                    | 1                    |
| 21       | 89-1958  | Stator Support                                                          | 1                    |
| 22       | 89-1957  | Stator, Variable                                                        | 1                    |
| 23       | 89-1588  | Screen, 860S/880S                                                       | 1                    |
| 24       |          | Body Assembly (See p. 106)                                              | 1                    |
| 25       |          | Pilot Valve Assembly (See p. 109)                                       | 1                    |
|          |          | SERVICE ITEMS                                                           |                      |
|          | 102-2208 | Nozzle, Main, Blank, White                                              |                      |
|          | 102-0840 | Nozzle, Inner/Intermediate, Blank, Red                                  |                      |
|          | 102-2135 | Nozzle, Inner, Back, High Flow, White                                   |                      |
|          | 102-2136 | Nozzle, Inner, Back, Low Flow, Yellow                                   |                      |
|          | 363-4220 | Screw, Radius Adjust                                                    |                      |
|          | 102-2508 | Cap, 880S, w/o Graphics                                                 |                      |
|          | 102-2509 | Cap, 880S, w/o Graphics, Effluent                                       |                      |
|          | 102-0950 | Adapter, Conversion                                                     |                      |
|          | 89-4735  | Yardage Markers, Yellow (10 Sheets per Pack)                            |                      |
|          |          | SERVICE TOOLS                                                           |                      |
|          | 995-09   | Valve Removal Tool                                                      |                      |
|          | 995-101  | Valve Insertion Tool                                                    |                      |
|          | 995-15   | Selector Tool (Flag Key)                                                |                      |
|          | 995-79   | Nut Driver, 7/16" (For Inner & Intermediate Nozzles)                    |                      |
|          | 995-99   | Nut Driver, 5/8" (For Main Nozzle)                                      |                      |
|          | 995-83   | Multi-purpose Tool                                                      |                      |
|          | 995-85   | Riser Removal Tool                                                      |                      |
|          | 995-100  | Valve Snap Ring Pliers with Screen Remover                              |                      |
|          | 995-102  | Riser Hold-up Tool, Universal                                           |                      |
|          |          |                                                                         |                      |
|          |          |                                                                         |                      |
|          |          |                                                                         |                      |
|          |          |                                                                         |                      |
|          |          |                                                                         |                      |
|          |          |                                                                         |                      |
|          |          |                                                                         |                      |
|          |          |                                                                         |                      |
|          |          |                                                                         |                      |
|          |          |                                                                         |                      |
|          |          |                                                                         |                      |
|          |          |                                                                         |                      |
|          |          |                                                                         |                      |
|          |          |                                                                         |                      |
|          |          |                                                                         |                      |
|          |          |                                                                         |                      |
|          |          |                                                                         |                      |
|          |          |                                                                         |                      |
|          |          | * Order Through Finished Goods Distribution System–Minneapolis          |                      |
|          | 1        | Sidor Thiough Finishou Goods Distribution Oystern-Willineapolis         | 1                    |