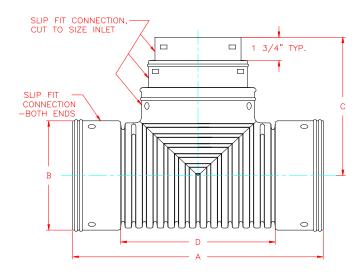

## **MULTIPLE TEE**

| PART # | PIPE SIZE   | Α        | В        | С        | D        |
|--------|-------------|----------|----------|----------|----------|
| 0644AA | <b>6 in</b> | 11.5 in  | 7.4 in   | 9.5 in   | 5.8 in   |
|        | (150 mm)    | (292 mm) | (187 mm) | (241 mm) | (146 mm) |
| 0844AA | <b>8 in</b> | 18.8 in  | 9.9 in   | 10.5 in  | 13.0 in  |
|        | (200 mm)    | (476 mm) | (251 mm) | (6 mm)   | (330 mm) |
| 1044AA | 10 in       | 21.0 in  | 12.3 in  | 11.8 in  | 15.0 in  |
|        | (250 mm)    | (533 mm) | (311 mm) | (298 mm) | (381 mm) |
| 1244AA | 12 in       | 27.4 in  | 15.3 in  | 14.3 in  | 20.5 in  |
|        | (300 mm)    | (695 mm) | (387 mm) | (362 mm) | (521 mm) |

| PART #           | PIPE SIZE                | Α                   | В                   | С                   | D                   |
|------------------|--------------------------|---------------------|---------------------|---------------------|---------------------|
| 1247AA           | 12 in                    | 26.1 in             | 14.7 in             | 15.0 in             | 20.3 in             |
| 124177           | (300 mm)                 | (664 mm)            | (373 mm)            | (381 mm)            | (514 mm)            |
|                  |                          |                     |                     |                     |                     |
| 1547ΛΛ           | 15 in                    | 29.6 in             | 18.0 in             | 18.4 in             | 22.3 in             |
| 1547AA           | <b>15 in</b><br>(375 mm) | 29.6 in<br>(753 mm) | 18.0 in<br>(457 mm) | 18.4 in<br>(467 mm) | 22.3 in<br>(565 mm) |
| 1547AA<br>1847AA |                          |                     |                     |                     |                     |

NOTE: ALL DIMENSIONS ARE NOMINAL