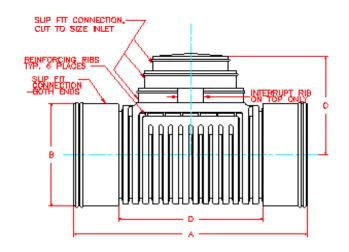

## **MULTIPLE TEE**

| PART # | PIPE SIZE   | Α        | В        | С        | D        |
|--------|-------------|----------|----------|----------|----------|
| 0644AA | <b>6 in</b> | 11.5 in  | 7.4 in   | 9.5 in   | 5.8 in   |
|        | (150 mm)    | (292 mm) | (187 mm) | (241 mm) | (146 mm) |
| 0844AA | <b>8 in</b> | 18.8 in  | 9.9 in   | 10.5 in  | 13.0 in  |
|        | (200 mm)    | (476 mm) | (251 mm) | (6 mm)   | (330 mm) |
| 1044AA | 10 in       | 21.0 in  | 12.3 in  | 11.8 in  | 15.0 in  |
|        | (250 mm)    | (533 mm) | (311 mm) | (298 mm) | (381 mm) |
| 1244AA | 12 in       | 27.4 in  | 15.3 in  | 14.3 in  | 20.5 in  |
|        | (300 mm)    | (695 mm) | (387 mm) | (362 mm) | (521 mm) |

| PART #           | PIPE SIZE                | Α                   | В                   | С                   | D                   |
|------------------|--------------------------|---------------------|---------------------|---------------------|---------------------|
| 1247AA           | 12 in                    | 26.1 in             | 14.7 in             | 15.0 in             | 20.3 in             |
| 124177           | (300 mm)                 | (664 mm)            | (373 mm)            | (381 mm)            | (514 mm)            |
|                  |                          |                     |                     |                     |                     |
| 1547ΛΛ           | 15 in                    | 29.6 in             | 18.0 in             | 18.4 in             | 22.3 in             |
| 1547AA           | <b>15 in</b><br>(375 mm) | 29.6 in<br>(753 mm) | 18.0 in<br>(457 mm) | 18.4 in<br>(467 mm) | 22.3 in<br>(565 mm) |
| 1547AA<br>1847AA |                          |                     |                     |                     |                     |

NOTE: ALL DIMENSIONS ARE NOMINAL