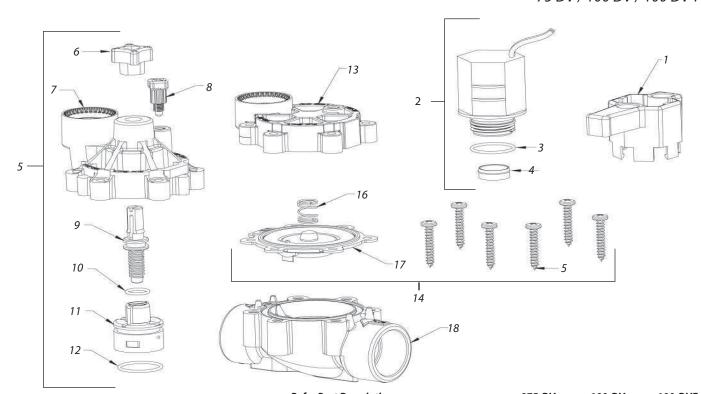

| Ref.  | Part Description                                       | 075-DV    | 100-DV    | 100-DVF   |
|-------|--------------------------------------------------------|-----------|-----------|-----------|
| Soler | noid                                                   |           |           |           |
| 1     | Solenoid Handle                                        | _         | _         | _         |
| 2     | Solenoid Repair Kit                                    | 208588-01 | 208588-01 | 208588-01 |
| 3     | Solenoid O-Ring                                        | _         | _         | _         |
| 4     | Solenoid Filter                                        | _         | _         | _         |
| BON   | NET                                                    |           |           |           |
| 5     | Bonnet Assembly                                        | _         | _         | _         |
| 6     | Flow Control Handle                                    | _         | _         | _         |
| 7     | Bonnet with flow control                               | _         | _         | _         |
| 8     | External Bleed Screw                                   | _         | _         | _         |
| 9     | Stem                                                   | _         | _         | _         |
| 10    | Stem O-Ring                                            | _         | _         | _         |
| 11    | Piston                                                 | _         | _         | _         |
| 12    | Piston O-Ring                                          | _         | _         | _         |
| 13    | Bonnet                                                 | _         | _         | _         |
| 14    | DIAPHRAGM REPAIR KIT                                   | 210746-03 | 210746-03 | 210746-03 |
| 15    | Bonnet screws (6)                                      | _         | _         | _         |
| 16    | Diaphragm Spring                                       | _         | _         | _         |
| 17    | Diaphragm Assembly w/Filter                            | _         | _         | _         |
| _     | Solenoid Filter                                        | _         | _         | _         |
| BOD   | Υ                                                      |           |           |           |
| 18    | Slip x Slip                                            | _         | _         | _         |
| _     | NPT (not pictured)                                     | _         | _         | _         |
| _     | BSP (not pictured)                                     | _         | _         | _         |
| _     | Angle NPT (not pictured)                               | _         | _         | _         |
| _     | Angle BSP (not pictured)                               | _         | _         | _         |
| _     | Male x Male NPT (not pictured)                         | _         | _         | _         |
| _     | Male x Male BSP (not pictured)                         | _         | _         | _         |
| _     | 1" Male NPT x 1" Barb (not pictured)                   | _         | _         | _         |
| _     | 1" Male BSP x 1" Barb (not pictured)                   | _         | _         | _         |
| _     | 1" Male NPT x 1 <sup>3</sup> 1/44" Barb (not pictured) | _         | _         | _         |